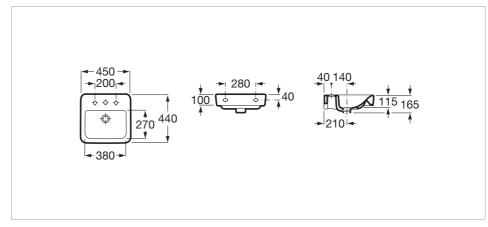

#### **Dimensions**

Length: 450 mm. Width: 440 mm. Height: 165 mm.

#### **Technical drawings**