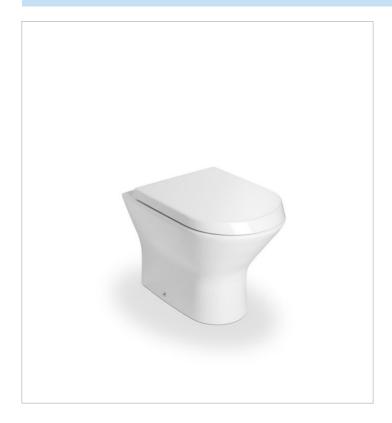

#### Colours and finishes

How to obtain the reference number Replace the ".." with the desired finish code from the list below

00 White

Compatible with

342642..0 Compact vitreous china WC with dual outlet 342640..0 Vitreous china close-coupled WC with dual outlet 346640..0 Vitreous china wall-hung WC with horizontal outlet 34664L..0 Vitreous china Rimless wall-hung WC with horizontal outlet