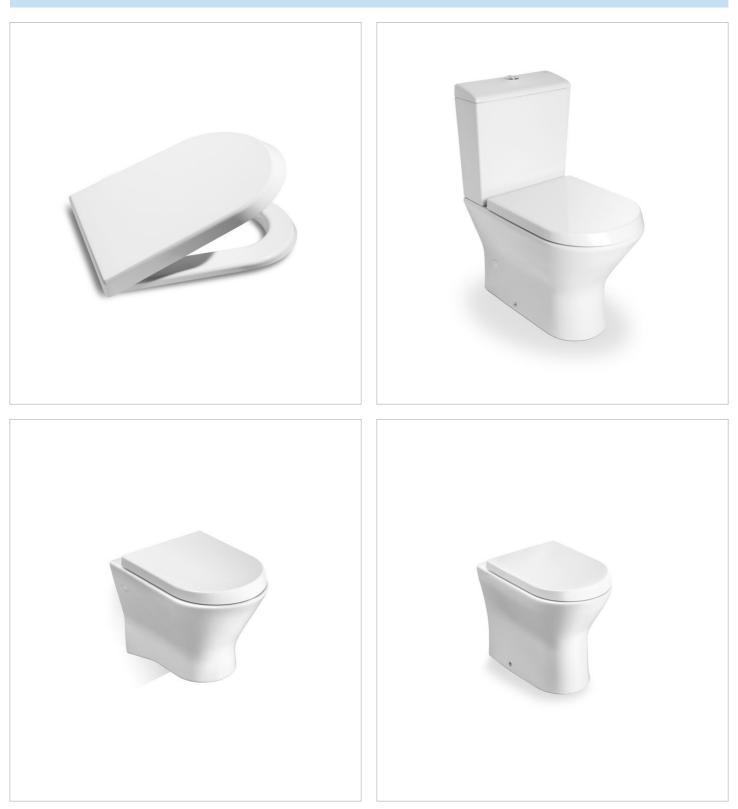

#### Seat and cover for toilet

Shape: Round Suitable for: WC

#### Colours and finishes

How to obtain the reference number Replace the ".." with the desired finish code from the list below

00 White

Compatible with

342642..0 Compact vitreous china WC with dual outlet 342640..0 Vitreous china close-coupled WC with dual outlet 346640..0 Vitreous china wall-hung WC with horizontal outlet 34664L..0 Vitreous china Rimless wall-hung WC with horizontal outlet