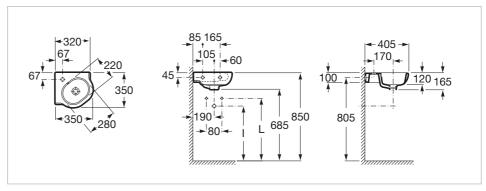

# **Technical drawings**

#### **Dimensions**

Length: 350 mm. Width: 350 mm. Height: 165 mm.