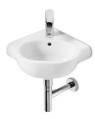

# Wall-hung vitreous china basin

Bowl position: Central

Corner basin
Fixing kit: Included
Installation type: Wall-hung
Material: Vitreous china
Small(washbasin)

Taphole configuration: 1 taphole in the middle

#### **Dimensions**

Length: 350 mm. Width: 350 mm. Height: 165 mm.