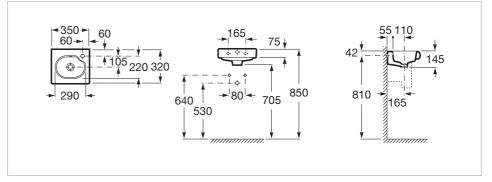

#### Dimensions

Length: 350 mm. Width: 320 mm. Height: 145 mm.

#### **Technical drawings**