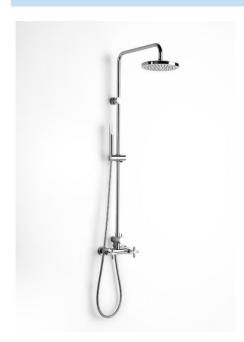

**Loft** Ref. 5A9743C00

The avant-garde design and the technology blend together to create strong and high-quality elements. This design is a timeless, singular and unalterable style proposal with a refined finish and the originality of its contours fill every space with elegance, precision and distinction.

## Shower column

Finish: Chrome Handset: Included

Installation type: Wall-mounted

Minimum water pressure required (bar): 2

Mixer type: Twin-lever Number of water outlets: 2 Shower flexible hose included Showerhead functions: Rain Suitable for: Shower Valve: Included