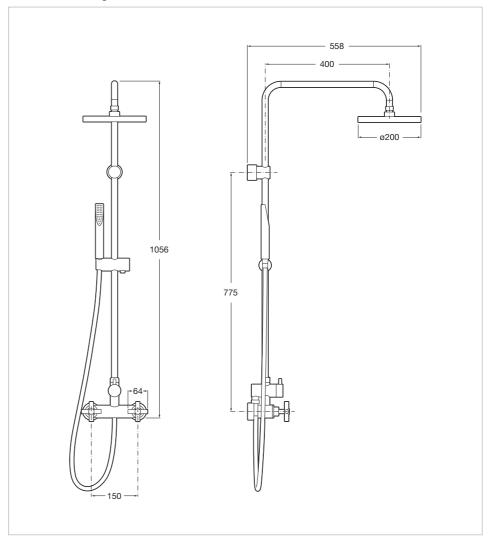

**Loft** Ref. 5A9743C00



The avant-garde design and the technology blend together to create strong and high-quality elements. This design is a timeless, singular and unalterable style proposal with a refined finish and the originality of its contours fill every space with elegance, precision and distinction.

## Shower column

Finish: Chrome Handset: Included

Installation type: Wall-mounted

Minimum water pressure required (bar): 2

Mixer type: Twin-lever Number of water outlets: 2 Shower flexible hose included Showerhead functions: Rain Suitable for: Shower Valve: Included





## **Technical drawings**



**Dimensions** 

Width: 562 mm.

Height: 1055 mm.