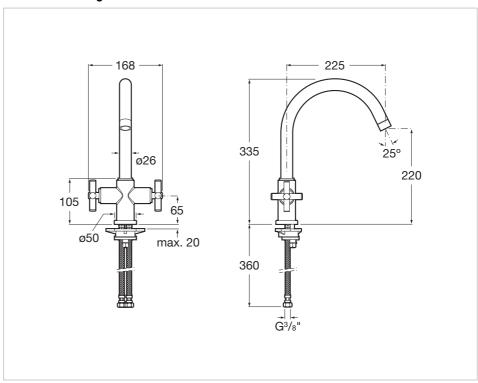

**Loft** Ref. 5A8443C00



The avant-garde design and the technology blend together to create strong and high-quality elements. This design is a timeless, singular and unalterable style proposal with a refined finish and the originality of its contours fill every space with elegance, precision and distinction.

## Kitchen sink mixer with high swivel spout and aerator

Aerator type: Integrated Application: Kitchen sink Faucet type: Twin-lever Finish: Chrome

Flexible supply hoses included Installation type: Deck-mounted Spout length (mm): 225 Spout position: High Swivel spout

Twin lever control: 1/2 Turn



## **Technical drawings**