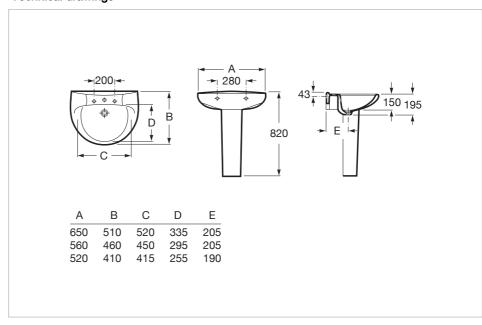

## **Technical drawings**

**Laura** Ref. 328398..0

#### **Dimensions**

Length: 520 mm. Width: 410 mm. Height: 195 mm.