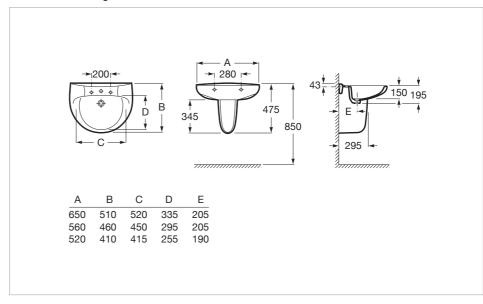

#### **Dimensions**

Length: 560 mm. Width: 460 mm. Height: 195 mm.

# **Technical drawings**