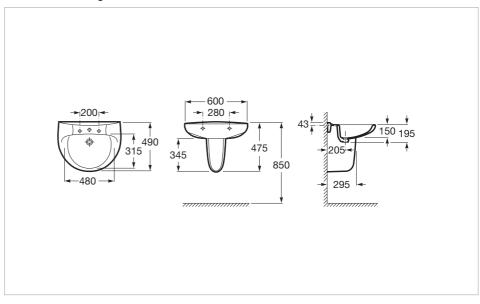

## **Dimensions**

Length: 600 mm. Width: 490 mm. Height: 195 mm.

## **Technical drawings**