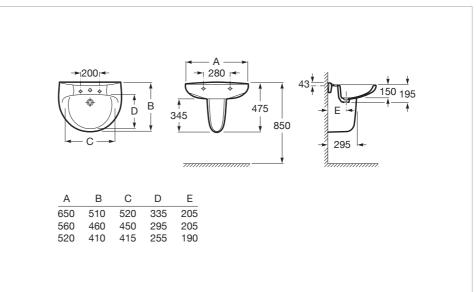

#### Dimensions

Length: 520 mm. Width: 410 mm. Height: 195 mm.

#### **Technical drawings**