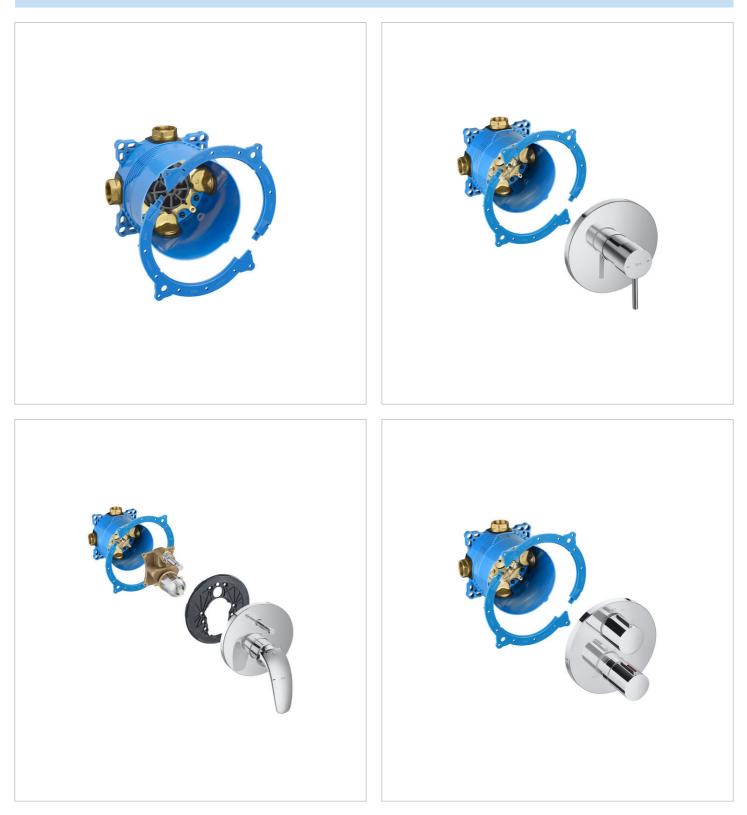

#### Compatible with

5A0B3AC00 Built-in bath-shower mixer. To complete with RocaBox 525869403 5A2B3AC00 Built-in bath or shower mixer. To complete with RocaBox 525869403 5A2B3ACN0 Insignia Built-In 1 Way Mixer Shiny Black

5A0C3AC00 Built-in thermostatic bath-shower mixer with diverter-flow regulator. To complete with RocaBox 525869403 5A2C3AC00 Built-in thermostatic bath or shower mixer. To complete with RocaBox 525869403 5A0B50C00 1/2" built-in bath-shower mixer with automatic diverter. Required: RocaBox A525869403 5A2B50C00 1/2" built-in bath or shower mixer. Required: RocaBox A525869403 5A0B01C00 1/2" built-in bath-shower mixer with automatic diverter. Required: RocaBox A525869403 5A2B01C00 1/2" built-in bath or shower mixer. Required: RocaBox A525869403 5A0B11C00 1/2" built-in bath-shower mixer with automatic diverter. Required: RocaBox 525869403 5A2B11C00 1/2" built-in bath or shower mixer. Required: RocaBox A525869403 5A0B96C00 Built-in bath-shower mixer. To completed with RocaBox A525869403 5A2B96C00 Built-in shower mixer. To completed with RocaBox A525869403 5A0C88C00 Built-in thermostatic bath-shower mixer with diverter-flow regulator. Required: RocaBox A525869403 5A2C88C00 Built-in thermostatic bath-shower mixer. Required: RocaBox A525869403 5A0C09C00 Built-in thermostatic bath-shower mixer with diverter-flow regulator. Required: RocaBox A525869403 5A0C1AC00 SQUARE - Built-in thermostatic 2 ways mixer. To complete with RocaBox A525869403 5A2C09C00 Built-in thermostatic bath or shower mixer. Required: RocaBox A525869403 5A2C1AC00 SQUARE - Built-in thermostatic 1 way mixer. To complete with RocaBox