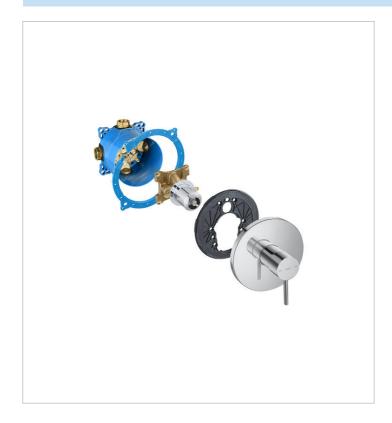

#### Compatible with

5A0B3AC00 Built-in bath-shower mixer. To complete with RocaBox 525869403 5A2B3AC00 Built-in bath or shower mixer. To complete with RocaBox 525869403 5A2B3ACN0 Insignia Built-In 1 Way Mixer Shiny Black

5A0C3AC00 Built-in thermostatic bath-shower mixer with diverter-flow regulator. To complete with RocaBox 525869403 5A2C3AC00 Built-in thermostatic bath or shower mixer. To complete with RocaBox 525869403 5A0B50C00 1/2" built-in bath-shower mixer with automatic diverter. Required: RocaBox A525869403 5A2B50C00 1/2" built-in bath or shower mixer. Required: RocaBox A525869403 5A0B01C00 1/2" built-in bath-shower mixer with automatic diverter. Required: RocaBox A525869403 5A2B01C00 1/2" built-in bath or shower mixer. Required: RocaBox A525869403 5A0B11C00 1/2" built-in bath-shower mixer with automatic diverter. Required: RocaBox 525869403 5A2B11C00 1/2" built-in bath or shower mixer. Required: RocaBox A525869403 5A0B96C00 Built-in bath-shower mixer. To completed with RocaBox A525869403 5A2B96C00 Built-in shower mixer. To completed with RocaBox A525869403 5A0C88C00 Built-in thermostatic bath-shower mixer with diverter-flow regulator. Required: RocaBox A525869403 5A2C88C00 Built-in thermostatic bath-shower mixer. Required: RocaBox A525869403 5A0C09C00 Built-in thermostatic bath-shower mixer with diverter-flow regulator. Required: RocaBox A525869403 5A0C1AC00 SQUARE - Built-in thermostatic 2 ways mixer. To complete with RocaBox A525869403 5A2C09C00 Built-in thermostatic bath or shower mixer. Required: RocaBox A525869403 5A2C1AC00 SQUARE - Built-in thermostatic 1 way mixer. To complete with RocaBox