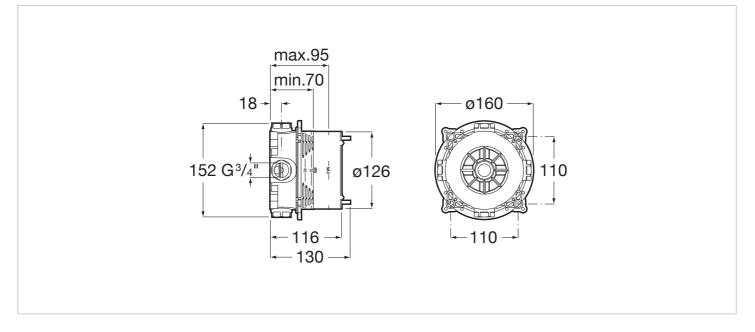

hower mixer. Required: RocaBox A525869403 5A0B96C00 Built-in bath-shower mixer. To completed with RocaBox A525869403 5A2B96C00 Built-in shower mixer. To completed with RocaBox A525869403 5A0C88C00 Built-in thermostatic bath-shower mixer with diverter-flow regulator. Required: RocaBox A525869403 5A2C88C00 Built-in thermostatic bath-shower mixer. Required: RocaBox A525869403 5A0C09C00 Built-in thermostatic bath-shower mixer with diverter-flow regulator. Required: RocaBox A525869403 5A0C1AC00 SQUARE - Built-in thermostatic 2 ways mixer. To complete with RocaBox A525869403 5A2C09C00 Built-in thermostatic bath or shower mixer. Required: RocaBox A525869403 5A2C1AC00 SQUARE - Built-in thermostatic 1 way mixer. To complete with RocaBox



A525869403



Ref. 525869403

#### **Technical drawings**







Ref. 525869403







Ref. 525869403