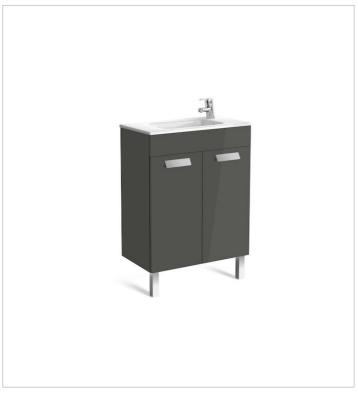

### How to obtain the reference number

Replace the ".." with the desired finish code from the list below

153 Gloss Anthracite Grey

154 Textured Wenge

155 Textured Oak

806 Gloss White