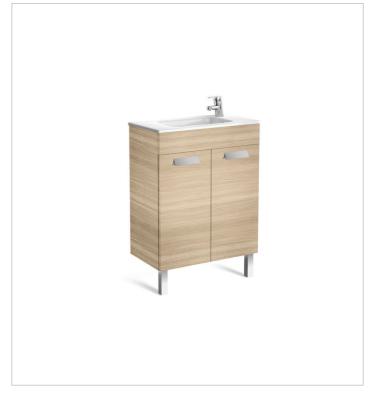

### How to obtain the reference number

Replace the ".." with the desired finish code from the list below

153 Gloss Anthracite Grey

154 Textured Wenge

155 Textured Oak

806 Gloss White