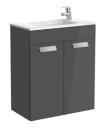

**Debba** Ref. 855901...

A collection with a wide range of solutions that, combined with its sober yet current design, make it adaptable to every bathroom space.

# Unik (compact base unit with doors and basin)

### Base unit / Adjustable shelves

Base unit / Closing and opening system:  $\ensuremath{\mathbf{Soft}}$ 

#### close doors

Base unit / Door type: Hinged

Base unit / Doors and drawers combination: 2

#### doors

Base unit / Internal shelves: 1
Base unit / Structure: Doors

## Basin / Integrated shelf

Basin / Shelf position: On both sides

Basin / Taphole configuration: 1 taphole on the

### right side

Dimensions / Basin and base unit / Height

(mm): 720

Dimensions / Basin and base unit / Length

(mm): 600

Dimensions / Basin and base unit / Width

(mm): 360

Installation type: Wall-hung, Wall-hung with

### optional legs

Material / Basin: Vitreous china

Space-saving

Space-saving waste included Tap installation: On the basin

### **Dimensions**

Length: 600 mm. Width: 360 mm. Height: 720 mm.