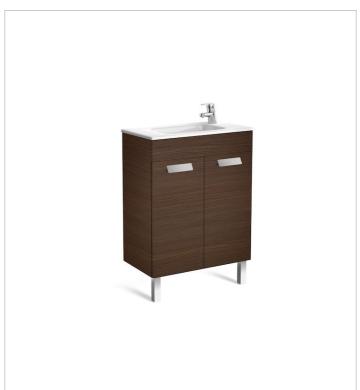

**Debba** Ref. 855901...

A collection with a wide range of solutions that, combined with its sober yet current design, make it adaptable to every bathroom space.

# Unik (compact base unit with doors and basin)