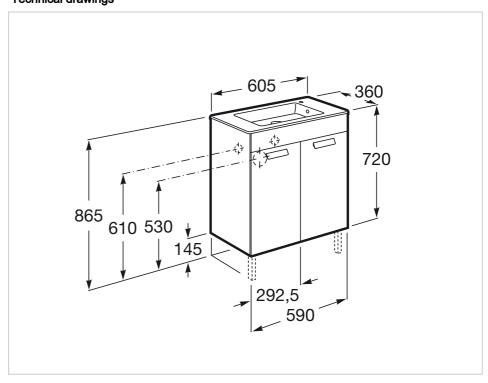

### right side

Dimensions / Basin and base unit / Height

(mm): 720

Dimensions / Basin and base unit / Length

(mm): 600

Dimensions / Basin and base unit / Width

(mm): 360

Installation type: Wall-hung, Wall-hung with

### optional legs

Material / Basin: Vitreous china

Space-saving

Space-saving waste included Tap installation: On the basin

### **Dimensions**

Length: 600 mm. Width: 360 mm. Height: 720 mm.

# Technical drawings

Debba Ref. 855901...

Debba Ref. 855901...