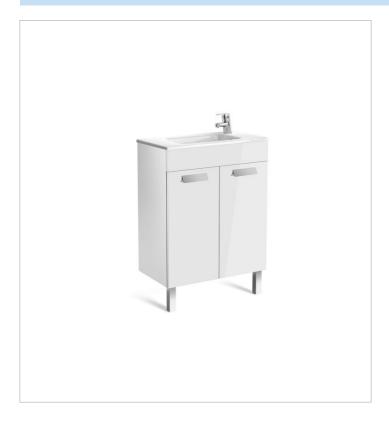

### How to obtain the reference number

Replace the ".." with the desired finish code from the list below

153 Gloss Anthracite Grey

154 Textured Wenge

155 Textured Oak

806 Gloss White