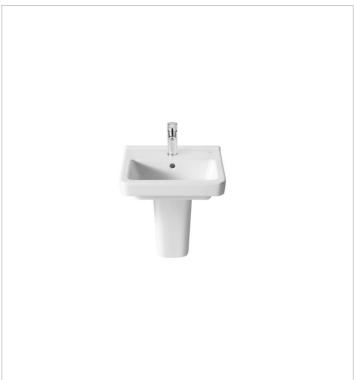

### Compatible with

337782..0 Vitreous china semipedestal for basin

856612... Base unit

506403110 1 1/4" outlet connector for basin.

300 Pipe

505400000 1 1/4" waste for basin / bidet with overflow and automatic plug