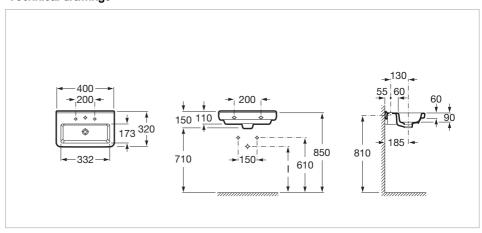

## **Technical drawings**

**Dama-N** Ref. 32778A..0

#### **Dimensions**

Length: 400 mm. Width: 320 mm. Height: 110 mm.