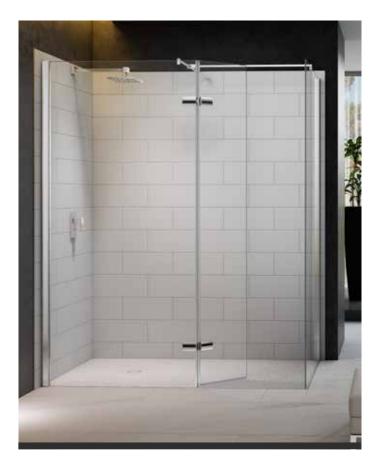

## 8 Series Wetrooms Walk In with Hinged Swivel Panel

Mershield Stayclear

Protected Glass

Height

Series

Concealed

Fittings

Wetroom Compatible

## Features:

- Height 2015mm (including rail) •
- Mershield Stayclear protected glass •
- 8mm toughened safety glass •
- Lifetime Guarantee •
- 350mm Swivel panel can be adjusted to deflect • shower spray
- Suitable for recess or corner situation •
- Suitable for wetroom or shower tray application
- Reversible •

## Walk In with Hinged Swivel Panel

| Size       | Order Code | Front<br>Panel | Swivel<br>Panel | End<br>Panel |
|------------|------------|----------------|-----------------|--------------|
| 1200 x 800 | M8SWS100H  | 700            | 350             | 800          |
| 1200 x 900 | M8SWS400H  | 700            | 350             | 900          |
| 1400 x 800 | M8SWS200H  | 900            | 350             | 800          |
| 1400 x 900 | M8SWS500H  | 900            | 350             | 900          |
| 1500 x 800 | M8SWS300H  | 1000           | 350             | 800          |
| 1500 x 900 | M8SWS600H  | 1000           | 350             | 900          |