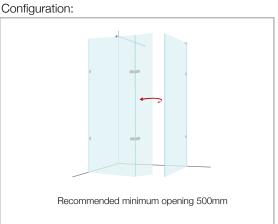

## Features:

- Height 2015mm (including rail) •
- Mershield Stayclear protected glass •
- 8mm toughened safety glass •
- Lifetime Guarantee •
- 350mm Swivel panel can be adjusted to deflect • shower spray
- Suitable for recess or corner situation •
- Suitable for wetroom or shower tray application
- Reversible •

## Walk In with Hinged Swivel Panel

| Size       | Order Code | Front<br>Panel | Swivel<br>Panel | End<br>Panel |
|------------|------------|----------------|-----------------|--------------|
| 1200 x 800 | M8SWS100H  | 700            | 350             | 800          |
| 1200 x 900 | M8SWS400H  | 700            | 350             | 900          |
| 1400 x 800 | M8SWS200H  | 900            | 350             | 800          |
| 1400 x 900 | M8SWS500H  | 900            | 350             | 900          |
| 1500 x 800 | M8SWS300H  | 1000           | 350             | 800          |
| 1500 x 900 | M8SWS600H  | 1000           | 350             | 900          |