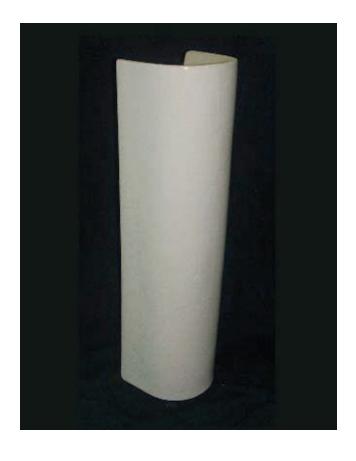

## ATLAS PROFESSIONAL COLLECTION LAGUNA FULL PEDESTAL

| Product Code | LGWHPE  |
|--------------|---------|
| Weight (Kg)  | 10kg    |
| Material     | Ceramic |

## **Description:**

Laguna Pedestal White Classic Mediterranean style which hides pipework. The Mediterranean design and style of Laguna captures the spirit of our reputation for quality and value. Whether for the family bathroom or the small cloakroom Laguna offers the right solution for every situation thanks to its large range.