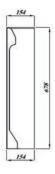

## ATLAS PROFESSIONAL COLLECTION LAGUNA FULL PEDESTAL

| Product Code | LGWHPE  |
|--------------|---------|
| Weight (Kg)  | 10kg    |
| Material     | Ceramic |

All dimensions are approximate and subject to normal ceramic variation. Although every effort is made not to change the above product specification, Lecico reserve the right to do so without prior notification if necessary. \*Against manufacturers defects. Full information on guarantees available upon request.