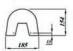

## ATLAS PROFESSIONAL COLLECTION LAGUNA FULL PEDESTAL

| Product Code | LGWHPE  |
|--------------|---------|
| Weight (Kg)  | 10kg    |
| Material     | Ceramic |

All dimensions are approximate and subject to normal ceramic variation. Although every effort is made not to change the above product specification, Lecico reserve the right to do so without prior notification if necessary. \*Against manufacturers defects. Full information on guarantees available upon request.