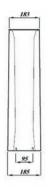

## ATLAS PROFESSIONAL COLLECTION LAGUNA FULL PEDESTAL

| Product Code | LGWHPE  |
|--------------|---------|
| Weight (Kg)  | 10kg    |
| Material     | Ceramic |

All dimensions are approximate and subject to normal ceramic variation. Although every effort is made not to change the above product specification, Lecico reserve the right to do so without prior notification if necessary. \*Against manufacturers defects. Full information on guarantees available upon request.