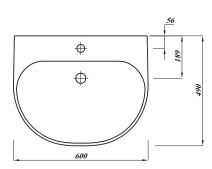

## DESIGNER SERIES COLLECTION DESIGNER SERIES 5 60CM BASIN 1TH

| Product Code | DS560BA1BX                                                                            |
|--------------|---------------------------------------------------------------------------------------|
| Weight (Kg)  | 16.4                                                                                  |
| Material     | Fireclay                                                                              |
| Tap holes    | 1                                                                                     |
| Fixings      | Not included                                                                          |
| Extras       | Pedestal - DS5PEDBX,<br>Semi-Pedestal -<br>DS5SEMIPEDBX,<br>Bottle Trap -<br>BOTRAPCH |