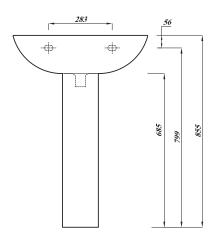

## DESIGNER SERIES COLLECTION DESIGNER SERIES 5 60CM BASIN 1TH

| Product Code | DS560BA1BX                                                                            |
|--------------|---------------------------------------------------------------------------------------|
| Weight (Kg)  | 16.4                                                                                  |
| Material     | Fireclay                                                                              |
| Tap holes    | 1                                                                                     |
| Fixings      | Not included                                                                          |
| Extras       | Pedestal - DS5PEDBX,<br>Semi-Pedestal -<br>DS5SEMIPEDBX,<br>Bottle Trap -<br>BOTRAPCH |