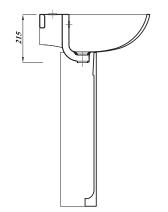

## DESIGNER SERIES COLLECTION DESIGNER SERIES 5 60CM BASIN 1TH

| Product Code | DS560BA1BX                                                                            |
|--------------|---------------------------------------------------------------------------------------|
| Weight (Kg)  | 16.4                                                                                  |
| Material     | Fireclay                                                                              |
| Tap holes    | 1                                                                                     |
| Fixings      | Not included                                                                          |
| Extras       | Pedestal - DS5PEDBX,<br>Semi-Pedestal -<br>DS5SEMIPEDBX,<br>Bottle Trap -<br>BOTRAPCH |