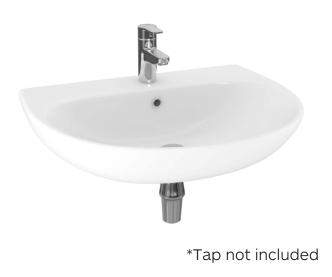

## **Key features:**

- CE Compliant
- Chrome effect
  overflow ring
- Internal overflow
- Lifetime ceramic guarantee\*

This is in! These thin lipped contemporary basins are made using the latest technology, our designers have crafted beautiful basins with smooth lines and sharp minimal profiles.