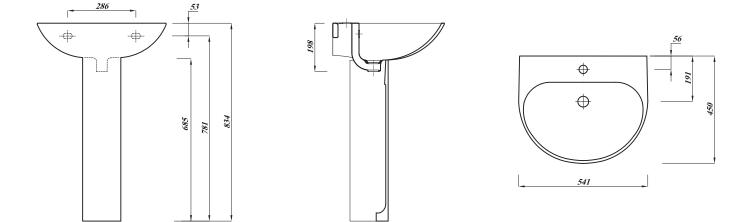

## DESIGNER SERIES COLLECTION DESIGNER SERIES 5 55CM BASIN 1TH

|              | -                                                                                     |
|--------------|---------------------------------------------------------------------------------------|
| Product Code | DS555BA1BX                                                                            |
| Weight (Kg)  | 13.1                                                                                  |
| Material     | Fireclay                                                                              |
| Tap holes    | 1                                                                                     |
| Fixings      | Not included                                                                          |
| Extras       | Pedestal - DS5PEDBX,<br>Semi-Pedestal -<br>DS5SEMIPEDBX,<br>Bottle Trap -<br>BOTRAPCH |