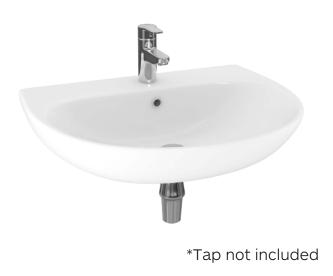

## **Description:**

This is in! These thin lipped contemporary basins are made using the latest technology, our designers have crafted beautiful basins with smooth lines and sharp minimal profiles.

All dimensions are approximate and subject to normal ceramic variation. Although every effort is made not to change the above product specification, Lecico reserve the right to do so without prior notification if necessary. \*Against manufacturers defects. Full information on guarantees available upon request.