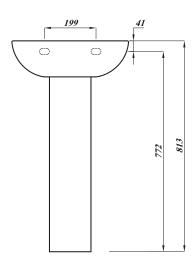

## DESIGNER SERIES COLLECTION DESIGNER SERIES 5 45CM BASIN 1TH

| Product Code | DS545BA1BX                                                                            |
|--------------|---------------------------------------------------------------------------------------|
| Weight (Kg)  | 8.6                                                                                   |
| Material     | Fireclay                                                                              |
| Tap holes    | 1                                                                                     |
| Fixings      | Not included                                                                          |
| Extras       | Pedestal - DS5PEDBX,<br>Semi-Pedestal -<br>DS5SEMIPEDBX,<br>Bottle Trap -<br>BOTRAPCH |