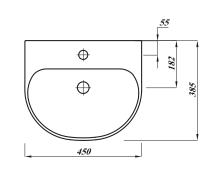

## DESIGNER SERIES COLLECTION DESIGNER SERIES 5 45CM BASIN 1TH

| Product Code | DS545BA1BX                                                                            |
|--------------|---------------------------------------------------------------------------------------|
| Weight (Kg)  | 8.6                                                                                   |
| Material     | Fireclay                                                                              |
| Tap holes    | 1                                                                                     |
| Fixings      | Not included                                                                          |
| Extras       | Pedestal - DS5PEDBX,<br>Semi-Pedestal -<br>DS5SEMIPEDBX,<br>Bottle Trap -<br>BOTRAPCH |