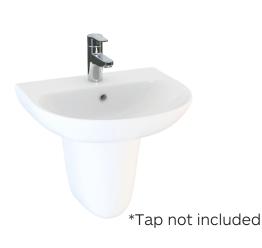

## **Description:**

This is in! These thin lipped contemporary basins are made using the latest technology, our designers have crafted beautiful basins with smooth lines and sharp minimal profiles.

All dimensions are approximate and subject to normal ceramic variation. Although every effort is made not to change the above product specification, Lecico reserve the right to do so without prior notification if necessary. \*Against manufacturers defects. Full information on guarantees available upon request.