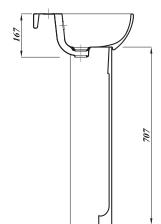

## DESIGNER SERIES COLLECTION DESIGNER SERIES 5 45CM BASIN 1TH

| Product Code | DS545BA1BX                                                                            |
|--------------|---------------------------------------------------------------------------------------|
| Weight (Kg)  | 8.6                                                                                   |
| Material     | Fireclay                                                                              |
| Tap holes    | 1                                                                                     |
| Fixings      | Not included                                                                          |
| Extras       | Pedestal - DS5PEDBX,<br>Semi-Pedestal -<br>DS5SEMIPEDBX,<br>Bottle Trap -<br>BOTRAPCH |