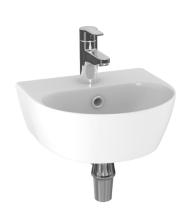

## **Description:**

This is in! These thin lipped contemporary basins are made using the latest technology, our designers have crafted beautiful basins with smooth lines and sharp minimal profiles. Not suitable for use with full or semi pedestal.

## **Key features:**

- CE Compliant
- Chrome effect overflow ring
- Internal overflow
- Lifetime ceramic guarantee\*