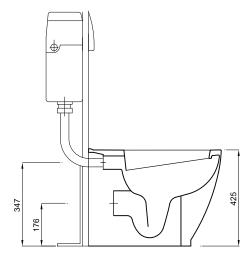

## TO WALL PAN

| Product Code               | DS4BTWPAN                |
|----------------------------|--------------------------|
| Outlet                     | Horizontal               |
| Weight (Kg)                | 26.1                     |
| Fixing kit included        | Yes                      |
| Material                   | Vitreous China           |
| Flushing Volume (Ltr)      | 6/4 and 4/2.6            |
| Suitable Lever<br>Cisterns | BTWLEVCI -<br>BTWPHACI   |
| Suitable PB<br>Cisterns    | BTWPBCI -<br>BTWCOMPACT2 |
| Suitable Soft close seat   | STWHSCCONT               |

#### **Special notes**

Pan fixes to floor using side fixing bracket supplied with pan.

All dimensions are approximate and subject to normal ceramic variation. Although every effort is made not to change the above product specification, Lecico reserve the right to do so without prior notification if necessary. \*Against manufacturers defects. Full information on guarantees available upon request.