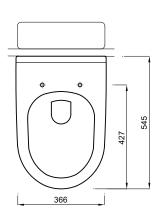

## TO WALL PAN

| Product Code               | DS4BTWPAN                |
|----------------------------|--------------------------|
| Outlet                     | Horizontal               |
| Weight (Kg)                | 26.1                     |
| Fixing kit included        | Yes                      |
| Material                   | Vitreous China           |
| Flushing Volume (Ltr)      | 6/4 and 4/2.6            |
| Suitable Lever<br>Cisterns | BTWLEVCI -<br>BTWPHACI   |
| Suitable PB<br>Cisterns    | BTWPBCI -<br>BTWCOMPACT2 |
| Suitable Soft close seat   | STWHSCCONT               |

#### **Special notes**

Pan fixes to floor using side fixing bracket supplied with pan.

All dimensions are approximate and subject to normal ceramic variation. Although every effort is made not to change the above product specification, Lecico reserve the right to do so without prior notification if necessary. \*Against manufacturers defects. Full information on guarantees available upon request.