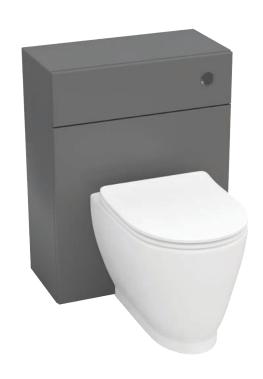

Shown: Back to wall WC and soft close seat. DS4BTWSETSC - STOWCUGR

### **Description**

Contemporary, stylish and bold. The striking appearance of this back to wall WC pan is designed to complement a wide range of modern bathroom decors. It is ideal for matching with our furniture ranges.