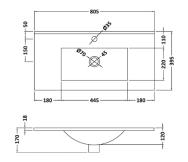

## **DESIGNER SERIES COLLECTION** 800MM SLIM BASIN

| Product Code         | SLBASINLGE     |
|----------------------|----------------|
| Weight (Kg)          | 16             |
| Pre-installed/Bagged | Pre-installed  |
| Material             | Vitreous China |
| Tap holes            | 1              |

## **Description:**

Slimline furniture mounted basin. Designed to fit into 800mm For furniture mounting furniture, this sleek basin will look at home in any contemporary bathroom.

All dimensions are approximate and subject to normal ceramic variation. Although every effort is made not to change the above product specification, Lecico reserve the right to do so without prior notification if necessary. \*Against manufacturers defects. Full information on guarantees available upon request.