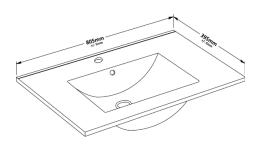

## **DESIGNER SERIES COLLECTION** 800MM SLIM BASIN

| Product Code         | SLBASINLGE     |
|----------------------|----------------|
| Weight (Kg)          | 16             |
| Pre-installed/Bagged | Pre-installed  |
| Material             | Vitreous China |
| Tap holes            | 1              |

## **Description:**

Slimline furniture mounted basin. Designed to fit into 800mm For furniture mounting furniture, this sleek basin will look at home in any contemporary bathroom.

All dimensions are approximate and subject to normal ceramic variation. Although every effort is made not to change the above product specification, Lecico reserve the right to do so without prior notification if necessary. \*Against manufacturers defects. Full information on guarantees available upon request.