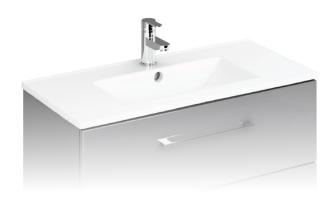

## **Description:**

Slimline furniture mounted basin. Designed to fit into 800mm For furniture mounting furniture, this sleek basin will look at home in any contemporary bathroom.

All dimensions are approximate and subject to normal ceramic variation. Although every effort is made not to change the above product specification, Lecico reserve the right to do so without prior notification if necessary. \*Against manufacturers defects. Full information on guarantees available upon request.