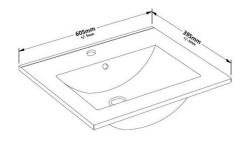

## **DESIGNER SERIES COLLECTION** 600MM SLIM BASIN

| Product Code         | SLBASIN        |
|----------------------|----------------|
| Weight (Kg)          | 11             |
| Pre-installed/Bagged | Pre-installed  |
| Material             | Vitreous China |
| Tap holes            | 1              |

## **Description:**

Slimline furniture mounted basin. Designed to fit into 600mm For furniture mounting furniture, this sleek basin will look at home in any contemporary bathroom.

All dimensions are approximate and subject to normal ceramic variation. Although every effort is made not to change the above product specification, Lecico reserve the right to do so without prior notification if necessary. \*Against manufacturers defects. Full information on guarantees available upon request.