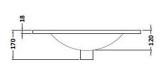

## **DESIGNER SERIES COLLECTION** 600MM SLIM BASIN

| Product Code         | SLBASIN        |
|----------------------|----------------|
| Weight (Kg)          | 11             |
| Pre-installed/Bagged | Pre-installed  |
| Material             | Vitreous China |
| Tap holes            | 1              |

## **Description:**

Slimline furniture mounted basin. Designed to fit into 600mm For furniture mounting furniture, this sleek basin will look at home in any contemporary bathroom.

All dimensions are approximate and subject to normal ceramic variation. Although every effort is made not to change the above product specification, Lecico reserve the right to do so without prior notification if necessary. \*Against manufacturers defects. Full information on guarantees available upon request.