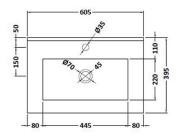

## **DESIGNER SERIES COLLECTION** 600MM SLIM BASIN

| Product Code         | SLBASIN        |
|----------------------|----------------|
| Weight (Kg)          | 11             |
| Pre-installed/Bagged | Pre-installed  |
| Material             | Vitreous China |
| Tap holes            | 1              |

## **Description:**

Slimline furniture mounted basin. Designed to fit into 600mm For furniture mounting furniture, this sleek basin will look at home in any contemporary bathroom.

All dimensions are approximate and subject to normal ceramic variation. Although every effort is made not to change the above product specification, Lecico reserve the right to do so without prior notification if necessary. \*Against manufacturers defects. Full information on guarantees available upon request.