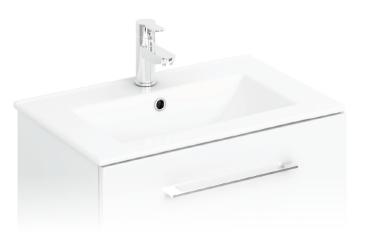

## **Description:**

Slimline furniture mounted basin. Designed to fit into 600mm For furniture mounting furniture, this sleek basin will look at home in any contemporary bathroom.

All dimensions are approximate and subject to normal ceramic variation. Although every effort is made not to change the above product specification, Lecico reserve the right to do so without prior notification if necessary. \*Against manufacturers defects. Full information on guarantees available upon request.