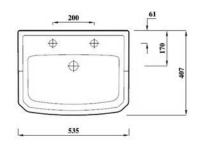

## DESIGNER SERIES COLLECTION CLASSIC SERIES FULL PEDESTAL

| Product Code | CSSTDPED |
|--------------|----------|
| Weight (Kg)  | 7.41kg   |
| Material     | Ceramic  |

## **Description:**

From our Classic Series is a full pedestal which helps to hide pipes. This would be a great addition to any bathroom with its versatile design.

All dimensions are approximate and subject to normal ceramic variation. Although every effort is made not to change the above product specification, Lecico reserve the right to do so without prior notification if necessary. \*Against manufacturers defects. Full information on guarantees available upon request.