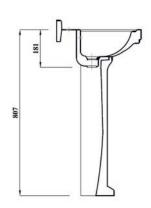

## DESIGNER SERIES COLLECTION CLASSIC SERIES FULL PEDESTAL

| Product Code | CSSTDPED |
|--------------|----------|
| Weight (Kg)  | 7.41kg   |
| Material     | Ceramic  |

## **Description:**

From our Classic Series is a full pedestal which helps to hide pipes. This would be a great addition to any bathroom with its versatile design.

All dimensions are approximate and subject to normal ceramic variation. Although every effort is made not to change the above product specification, Lecico reserve the right to do so without prior notification if necessary. \*Against manufacturers defects. Full information on guarantees available upon request.