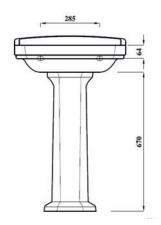

## DESIGNER SERIES COLLECTION CLASSIC SERIES FULL PEDESTAL

| Product Code | CSSTDPED |
|--------------|----------|
| Weight (Kg)  | 7.41kg   |
| Material     | Ceramic  |

## **Description:**

From our Classic Series is a full pedestal which helps to hide pipes. This would be a great addition to any bathroom with its versatile design.

All dimensions are approximate and subject to normal ceramic variation. Although every effort is made not to change the above product specification, Lecico reserve the right to do so without prior notification if necessary. \*Against manufacturers defects. Full information on guarantees available upon request.