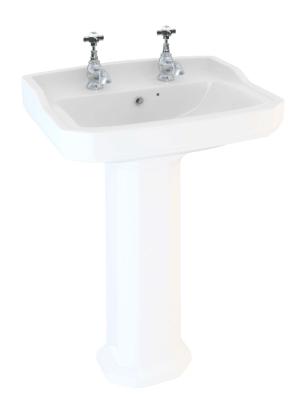

## **Description:**

From our Classic Series is a full pedestal which helps to hide pipes. This would be a great addition to any bathroom with its versatile design.

All dimensions are approximate and subject to normal ceramic variation. Although every effort is made not to change the above product specification, Lecico reserve the right to do so without prior notification if necessary. \*Against manufacturers defects. Full information on guarantees available upon request.