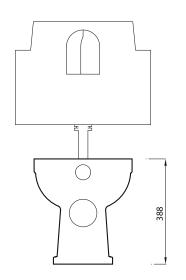

## **CLASSIC SERIES BTW PAN ONLY**

| Product Code                | CSBTWPAN                 |
|-----------------------------|--------------------------|
| Outlet                      | Horizontal               |
| Weight (Kg)                 | 22                       |
| Fixing kit included         | No                       |
| Material                    | Vitreous China           |
| Flushing Volume (Ltr)       | 6/4                      |
| Suitable Lever<br>Cisterns  | BTWLEVCI -<br>BTWPHACI   |
| Suitable PB<br>Cisterns     | BTWPBCI -<br>BTWCOMPACT2 |
| Suitable Soft<br>Close Seat | STWHSCNH                 |