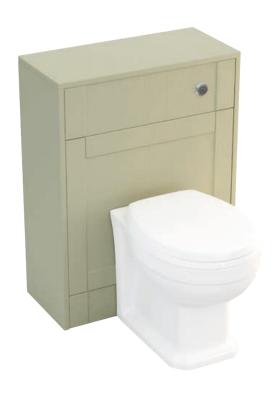

Shown: Back to wall WC and soft close seat, and

Cambridge WC unit.

CSBWSETSC - CAMWCUSG

## **Description:**

With strong lines and exquisite detail, this back to wall WC combines the syling of yester-year with the functionality required for modern living.

All dimensions are approximate and subject to normal ceramic variation. Although every effort is made not to change the above product specification, Lecico reserve the right to do so without prior notification if necessary. \*Against manufacturers defects. Full information on guarantees available upon request.