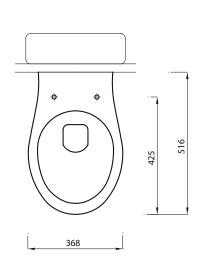

## **CLASSIC SERIES BTW PAN ONLY**

| Product Code                | CSBTWPAN                 |
|-----------------------------|--------------------------|
| Outlet                      | Horizontal               |
| Weight (Kg)                 | 22                       |
| Fixing kit included         | No                       |
| Material                    | Vitreous China           |
| Flushing Volume (Ltr)       | 6/4                      |
| Suitable Lever<br>Cisterns  | BTWLEVCI -<br>BTWPHACI   |
| Suitable PB<br>Cisterns     | BTWPBCI -<br>BTWCOMPACT2 |
| Suitable Soft<br>Close Seat | STWHSCNH                 |