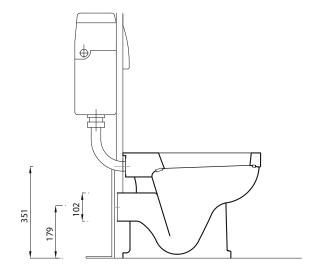

## **CLASSIC SERIES BTW PAN ONLY**

| Product Code                | CSBTWPAN                 |
|-----------------------------|--------------------------|
| Outlet                      | Horizontal               |
| Weight (Kg)                 | 22                       |
| Fixing kit included         | No                       |
| Material                    | Vitreous China           |
| Flushing Volume (Ltr)       | 6/4                      |
| Suitable Lever<br>Cisterns  | BTWLEVCI -<br>BTWPHACI   |
| Suitable PB<br>Cisterns     | BTWPBCI -<br>BTWCOMPACT2 |
| Suitable Soft<br>Close Seat | STWHSCNH                 |