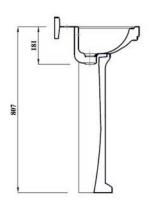

## DESIGNER SERIES COLLECTION CLASSIC SERIES 53CM BASIN 2TH

| <b>Product Code</b> | CS53BA2BX                                      |
|---------------------|------------------------------------------------|
| Weight (Kg)         | 14.5                                           |
| Material            | Vitreous China                                 |
| Tap holes           | 2                                              |
| Fixings             | Not included                                   |
| Extras              | Pedestal - CSSTDPED,<br>Bottle Trap - BOTRAPCH |