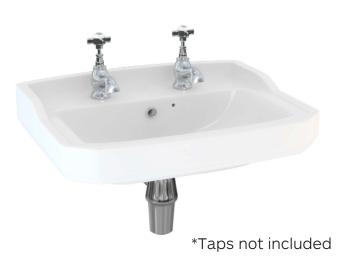

## **Description:**

Where old meets new. Classic styling adds an element of sophistication and elegance. Basin includes internal overflow and features a hole for a chain stay and plug.

All dimensions are approximate and subject to normal ceramic variation. Although every effort is made not to change the above product specification, Lecico reserve the right to do so without prior notification if necessary. \*Against manufacturers defects. Full information on guarantees available upon request.