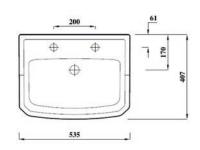

## DESIGNER SERIES COLLECTION CLASSIC SERIES 53CM BASIN 2TH

| <b>Product Code</b> | CS53BA2BX                                      |
|---------------------|------------------------------------------------|
| Weight (Kg)         | 14.5                                           |
| Material            | Vitreous China                                 |
| Tap holes           | 2                                              |
| Fixings             | Not included                                   |
| Extras              | Pedestal - CSSTDPED,<br>Bottle Trap - BOTRAPCH |

## **Description:**

Where old meets new. Classic styling adds an element of sophistication and elegance. Basin includes internal overflow and features a hole for a chain stay and plug.

All dimensions are approximate and subject to normal ceramic variation. Although every effort is made not to change the above product specification, Lecico reserve the right to do so without prior notification if necessary. \*Against manufacturers defects. Full information on guarantees available upon request.