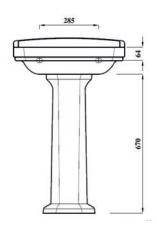

## DESIGNER SERIES COLLECTION CLASSIC SERIES 53CM BASIN 2TH

| <b>Product Code</b> | CS53BA2BX                                      |
|---------------------|------------------------------------------------|
| Weight (Kg)         | 14.5                                           |
| Material            | Vitreous China                                 |
| Tap holes           | 2                                              |
| Fixings             | Not included                                   |
| Extras              | Pedestal - CSSTDPED,<br>Bottle Trap - BOTRAPCH |