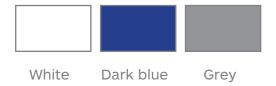

## ATLAS PROFESSIONAL COLLECTION BLUE RING SEAT - WITH LID - TOP FIX HINGES

| Product Code | STDBTFLRING2 |
|--------------|--------------|
| Weight (Kg)  | 2.2          |
| Material     | Plastic      |
| Soft close   | No           |
| Colour       | Blue         |
| Fixing       | Top Fix      |

**Blue:** STDBTFLRING2 **White:** STWHTFIXLRINGA2 **Grey:** STGRTFLRING2

## **Key features:**

- CE Compliant
- Durable design
- Available in a choice of 3 colours
- 2 Year guarantee on standard hinge seats