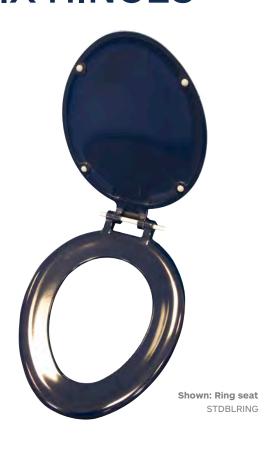

## ATLAS PROFESSIONAL COLLECTION BLUE RING SEAT - WITH LID - TOP FIX HINGES

| Product Code | STDBTFLRING2 |
|--------------|--------------|
| Weight (Kg)  | 2.2          |
| Material     | Plastic      |
| Soft close   | No           |
| Colour       | Blue         |
| Fixing       | Top Fix      |

## **Description:**

Made from highly durable thermoset plastic, this ring seat comes supplied with stainless steel hinges and is perfect for high traffic areas. Its durable design is chemical, flame and scratch resistant.