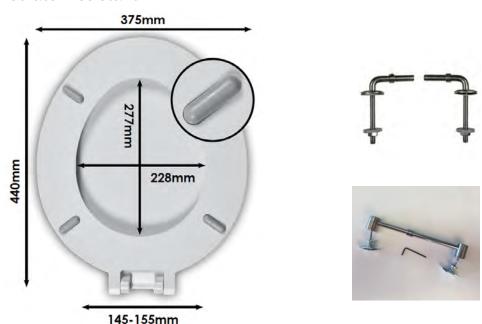

## ATLAS PROFESSIONAL COLLECTION BLUE RING SEAT - WITH LID - TOP FIX HINGES

| Product Code | STDBTFLRING2 |
|--------------|--------------|
| Weight (Kg)  | 2.2          |
| Material     | Plastic      |
| Soft close   | No           |
| Colour       | Blue         |
| Fixing       | Top Fix      |

## **Description:**

Made from highly durable thermoset plastic, this ring seat comes supplied with stainless steel hinges and is perfect for high traffic areas. Its durable design is chemical, flame and scratch resistant.