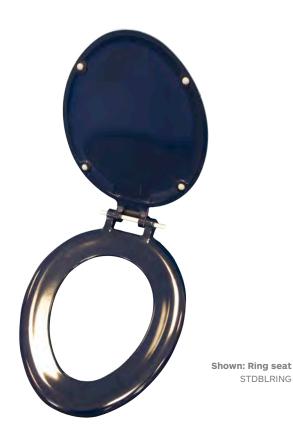

## ATLAS PROFESSIONAL COLLECTION BLUE RING SEAT - WITH LID

| Product Code | STDBLRING  |
|--------------|------------|
| Weight (Kg)  | 1.6        |
| Material     | Plastic    |
| Soft close   | No         |
| Colour       | Blue       |
| Fixing       | Bottom Fix |

## **Description:**

Made from highly durable thermoset plastic, this ring seat comes supplied with stainless steel hinges and is perfect for high traffic areas. Its durable design is chemical, flame and scratch resistant.