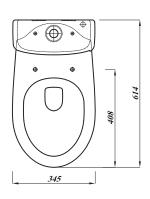

## **Description:**

Fill even the smallest space with lots of style. It's clean lines make it a stylish yet practical option when space is at a premium. This pan retains full usability despite its compact dimensions of just 614mm in depth.