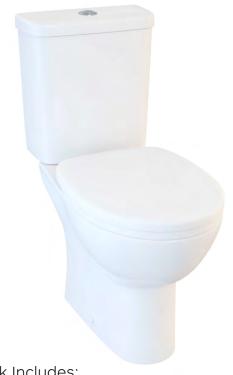

## SPACE SAVER CLOSE COUPLED PUSH BUTTON WC SET WITH SOFT

**CLOSE SEAT** 

Pack Includes: SPSNPA - GEOWHPCI - STWHSPSL

| Product Code                 | SPSCOMB                                      |
|------------------------------|----------------------------------------------|
| Outlet                       | Horizontal                                   |
| Weight (Kg)                  | 30.7                                         |
| Fixing kit included          | Yes                                          |
| Material                     | Vitreous China                               |
| Flushing Volume (Ltr)        | 6/4 Standard / Adjusta-<br>ble down to 4/2.6 |
| Cistern Fittings<br>Included | Yes                                          |
| Pre-installed/Bagged         | Pre-installed                                |
| Flushing Mechanism           | Dual Flush Push Button                       |
| Inlet                        | RH Bottom Inlet                              |
|                              |                                              |

## **Description:**

Fill even the smallest space with lots of style. It's clean lines make it a stylish yet practical option when space is at a premium. This pan retains full usability despite its compact dimensions of just 614mm in depth.