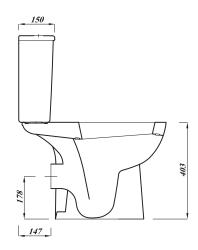

## **Description:**

Fill even the smallest space with lots of style. It's clean lines make it a stylish yet practical option when space is at a premium. This pan retains full usability despite its compact dimensions of just 614mm in depth.