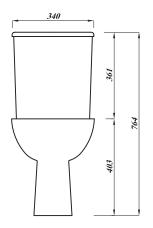

## **Description:**

Fill even the smallest space with lots of style. It's clean lines make it a stylish yet practical option when space is at a premium. This pan retains full usability despite its compact dimensions of just 614mm in depth.