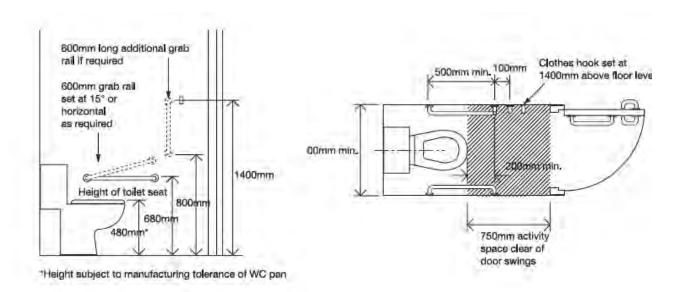

## **Included in Pack:**

- 3 60cm Grab rails , 1 45cm Grab rail & 1 Robe hook
- Raised Height BTW Pan and anti-lateral seat
- Concealed Cistern & Fittings Inc Spatula Lever

## **Description:**

DocM ambulant WC's provide accessible convenience for the walking impaired. They bridge the gap between a full DocM and a standard WC. Ambulant cubicles provide sufficient space for those who are able to walk, but require additional assistance; these types of installation are not suitable for wheelchair users due to the restricted space. CE and HBN 00-10 Part C Compliant. LANTAC & WRAS Approved.