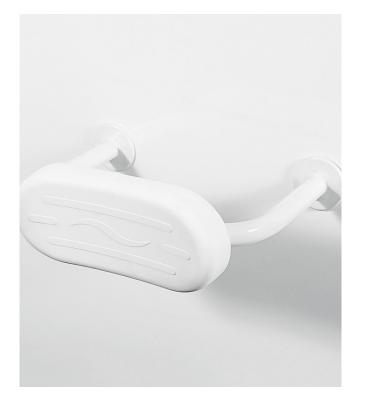

## ATLAS PROFESSIONAL COLLECTION BACK REST FOR LOW LEVEL WC

| Product Code | DBREST            |
|--------------|-------------------|
| Weight (Kg)  | 2                 |
| Material     | Plastic, Steel    |
| Colour       | Blue, white, grey |

## **Key features:**

- Back rest rail
- 270mm projection
- Exposed fixings
- DocM compliant

## **Description:**

Featuring robust steel construction and exposed fixings. Includes a durable polyurethane pad which can be wiped clean. Saddle clips are supplied for fixing the pad to the rail

All dimensions are approximate and subject to normal ceramic variation. Although every effort is made not to change the above product specification, Lecico reserve the right to do so without prior notification if necessary. Full information on guarantees available upon request.