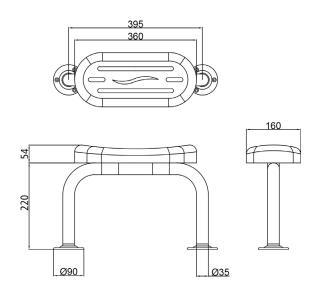

## **Key features:**

- Back rest rail
- 270mm projection
- Exposed fixings
- DocM compliant

## **Description:**

Featuring robust steel construction and exposed fixings. Includes a durable polyurethane pad which can be wiped clean. Saddle clips are supplied for fixing the pad to the rail

All dimensions are approximate and subject to normal ceramic variation. Although every effort is made not to change the above product specification, Lecico reserve the right to do so without prior notification if necessary. Full information on guarantees available upon request.