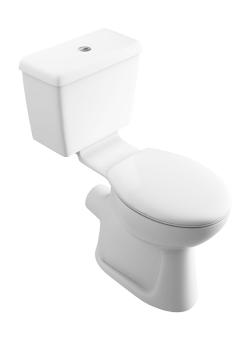

# ATLAS PROFESSIONAL COLLECTION JUBILEE WHITE PUSH BUTTON CISTERN W/ CISTERN FITTINGS

| Product Code              | JUWHPCI           |
|---------------------------|-------------------|
| Flushing Volume (Ltr)     | 6/4ltr duel flush |
| Weight (Kg)               | 12.1              |
| Cistern fittings included | Yes               |
| Pre-installed/Bagged      | Bagged            |
| Material                  | Vitreous China    |

#### **Key features:**

- CE Compliant
- Classic design
- Dual flush
- Right hand bottom inlet
- Lifetime ceramic guarantee\*

### **Description:**

A classic design, providing a comfort height close coupled WC for either commercial or domestic settings.

All dimensions are approximate and subject to normal ceramic variation. Although every effort is made not to change the above product specification, Lecico reserve the right to do so without prior notification if necessary. \*Against manufacturers defects. Full information on guarantees available upon request