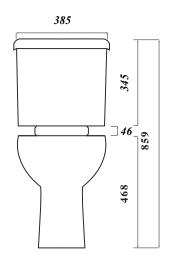

# ATLAS PROFESSIONAL COLLECTION JUBILEE WHITE PUSH BUTTON CISTERN W/ CISTERN FITTINGS

| Product Code              | JUWHPCI           |
|---------------------------|-------------------|
| Flushing Volume (Ltr)     | 6/4ltr duel flush |
| Weight (Kg)               | 12.1              |
| Cistern fittings included | Yes               |
| Pre-installed/Bagged      | Bagged            |
| Material                  | Vitreous China    |

### **Description:**

A classic design, providing a comfort height close coupled WC for either commercial or domestic settings.

All dimensions are approximate and subject to normal ceramic variation. Although every effort is made not to change the above product specification, Lecico reserve the right to do so without prior notification if necessary. \*Against manufacturers defects. Full information on guarantees available upon request