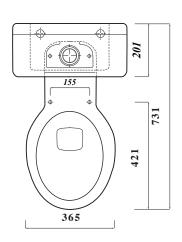

# ATLAS PROFESSIONAL COLLECTION UNIVERSAL SEAT WITH STAINLESS STEEL HINGES

| Product Code | STWHSSUNP |
|--------------|-----------|
| Weight (Kg)  | 1.3       |
| Material     | Plastic   |
| Soft close   | No        |
| Colour       | White     |

#### **Key features:**

- Standard hinge is stainless steel
- Fast Fix hinge kit with standard seat
- CE compliant

#### **Description:**

Made from highly durable polypropylene, this seat is available with either a standard or soft close hinge.

All dimensions are approximate and subject to variation. Although every effort is made not to change the above product specification, Lecico reserve the right to do so without prior notification if necessary.