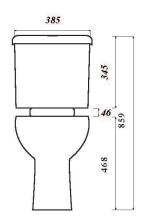

### **Description:**

A classic design, providing a comfort height close coupled WC for either commercial or domestic settings.

All dimensions are approximate and subject to normal ceramic variation. Although every effort is made not to change the above product specification, Lecico reserve the right to do so without prior notification if necessary. \*Against manufacturers defects. Full information on guarantees available upon request