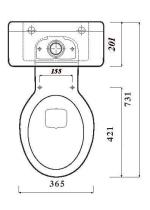

#### **Description:**

Made from highly durable polypropylene, this seat is available with either a standard or soft close hinge.

All dimensions are approximate and subject to variation. Although every effort is made not to change the above product specification, Lecico reserve the right to do so without prior notification if necessary.