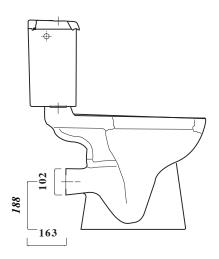

### ATLAS PROFESSIONAL COLLECTION DOC M CLOSED COUPLED PAN

| <b>Product Code</b> | DOCMNPAN       |
|---------------------|----------------|
| Weight (Kg)         | 18.4kg         |
| Material            | Vitreous China |
| Soft close          | No             |
| Colour              | White          |

#### **Key features:**

- Horizontal outlet
- CE Compliant
- Classic close coupled design
- Raised height for more comfort
- Lifetime ceramic guarantee\*

#### **Description:**

Providing a comfort height close coupled pan for either commercial or domestic settings. This classic design is a great option for when substance trumps style.

<sup>\*</sup>Against manufacturing defects. All dimensions are approximate and subject to normal ceramic variation. Although every effort is made not to change the above product specification, Lecico reserve the right to do so without prior notification if necessary.