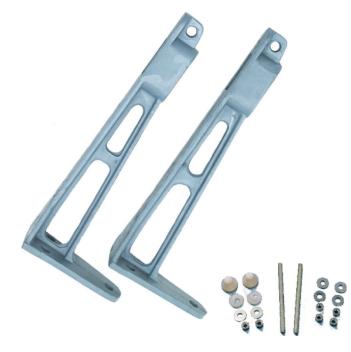

## ATLAS PROFESSIONAL COLLECTION WALL HUNG PAN FIXING KIT

| Product Code                 | BRACKWHKIT          |
|------------------------------|---------------------|
| Colour                       | Grey Painted Finish |
| Weight (Kg)                  | 3.5                 |
| Cistern fittings<br>included | No                  |
| Material                     | Cast Iron           |

## **Description:**

This Wall hung pan fixing kit passes the 400Kg load test bases on standard: EN 997. The vertical slot offers WC pan height fixing flexibility.

The cantilever brackets on their own are: BRACKWHP and the wall hung fixing bolts on their own are: BRACKFK