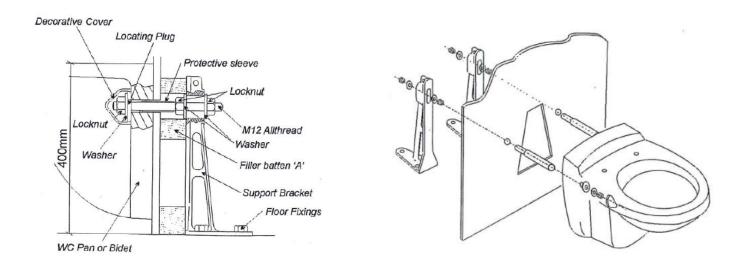

## **Description:**

This Wall hung pan fixing kit passes the 400Kg load test bases on standard: EN 997. The vertical slot offers WC pan height fixing flexibility.

The cantilever brackets on their own are: BRACKWHP and the wall hung fixing bolts on their own are: BRACKFK