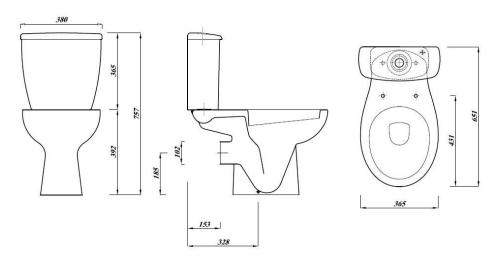

### ATLAS PROFESSIONAL COLLECTION SMOOTH CLOSE COUPLED PAN

| Product Code        | ASWHSMPA       |
|---------------------|----------------|
| Outlet              | Horizontal     |
| Weight (Kg)         | 16.5           |
| Fixing kit included | No             |
| Material            | Vitreous China |

### **Description:**

A close coupled pan with smooth lines, its family friendly easy clean WC will fit perfectly with a dual flush push button operation.

All dimensions are approximate and subject to normal ceramic variation. Although every effort is made not to change the above product specification, Lecico reserve the right to do so without prior notification if necessary. \*Against manufacturers defects. Full information on guarantees available upon request.

# ATLAS PROFESSIONAL COLLECTION SMOOTH BOTTOM INLET CLOSE COUPLED PUSH BUTTON CISTERN

| Product Code              | ASWHSMCIPB                        |
|---------------------------|-----------------------------------|
| Flushing Volume (Ltr)     | 6/4 - adjustable down<br>to 4/2.6 |
| Weight (Kg)               | 9.9                               |
| Cistern fittings included | Yes                               |
| Pre-installed/Bagged      | Pre-installed                     |
| Material                  | Vitreous China                    |

#### **Description:**

A close coupled cistern with smooth lines featuring dual flush push button operation. This WC is designed to work on either 6/4 litres or 4/2.6 litres to aid in water saving.

All dimensions are approximate and subject to normal ceramic variation. Although every effort is made not to change the above product specification, Lecico reserve the right to do so without prior notification if necessary. \*Against manufacturers defects. Full information on guarantees available upon request.