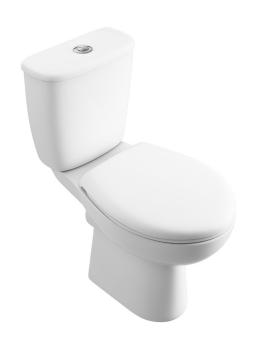

### **Description:**

A close coupled pan with smooth lines, its family friendly easy clean WC will fit perfectly with a dual flush push button operation.

All dimensions are approximate and subject to normal ceramic variation. Although every effort is made not to change the above product specification, Lecico reserve the right to do so without prior notification if necessary. \*Against manufacturers defects. Full information on guarantees available upon request.