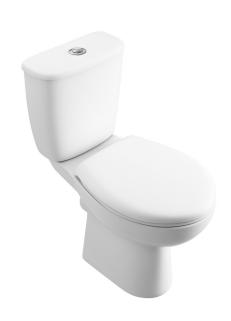

### ATLAS PROFESSIONAL COLLECTION SMOOTH CLOSE COUPLED PAN

| Product Code        | ASWHSMPA       |
|---------------------|----------------|
| Outlet              | Horizontal     |
| Weight (Kg)         | 16.5           |
| Fixing kit included | No             |
| Material            | Vitreous China |

### **Description:**

A close coupled pan with smooth lines, its family friendly easy clean WC will fit perfectly with a dual flush push button operation.

All dimensions are approximate and subject to normal ceramic variation. Although every effort is made not to change the above product specification, Lecico reserve the right to do so without prior notification if necessary. \*Against manufacturers defects. Full information on guarantees available upon request.