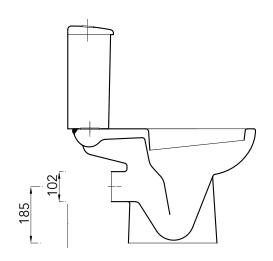

### ATLAS PROFESSIONAL COLLECTION SMOOTH CLOSE COUPLED PAN

| Product Code        | ASWHSMPA       |
|---------------------|----------------|
| Outlet              | Horizontal     |
| Weight (Kg)         | 16.5           |
| Fixing kit included | No             |
| Material            | Vitreous China |

### **Description:**

A close coupled pan with smooth lines, its family friendly easy clean WC will fit perfectly with a dual flush push button operation.

All dimensions are approximate and subject to normal ceramic variation. Although every effort is made not to change the above product specification, Lecico reserve the right to do so without prior notification if necessary. \*Against manufacturers defects. Full information on guarantees available upon request.