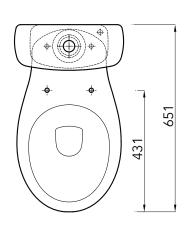

### ATLAS PROFESSIONAL COLLECTION SMOOTH CLOSE COUPLED PAN

| Product Code        | ASWHSMPA       |
|---------------------|----------------|
| Outlet              | Horizontal     |
| Weight (Kg)         | 16.5           |
| Fixing kit included | No             |
| Material            | Vitreous China |

### **Description:**

A close coupled pan with smooth lines, its family friendly easy clean WC will fit perfectly with a dual flush push button operation.

All dimensions are approximate and subject to normal ceramic variation. Although every effort is made not to change the above product specification, Lecico reserve the right to do so without prior notification if necessary. \*Against manufacturers defects. Full information on guarantees available upon request.