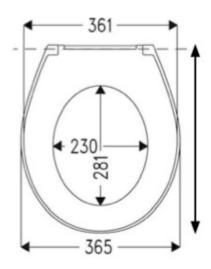

# ATLAS PROFESSIONAL COLLECTION UNIVERSAL SEAT WITH STAINLESS STEEL HINGES

| Product Code | STWHSSUNP |
|--------------|-----------|
| Weight (Kg)  | 1.3       |
| Material     | Plastic   |
| Soft close   | No        |
| Colour       | White     |

#### **Description:**

Made from highly durable polypropylene, this seat is available with either a standard or soft close hinge.

All dimensions are approximate and subject to variation. Although every effort is made not to change the above product specification, Lecico reserve the right to do so without prior notification if necessary.