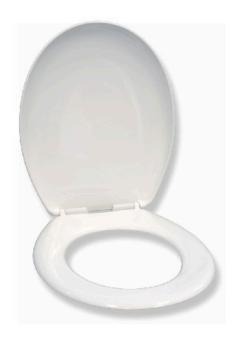

# ATLAS PROFESSIONAL COLLECTION UNIVERSAL SEAT WITH STAINLESS STEEL HINGES

| Product Code | STWHSSUNP |
|--------------|-----------|
| Weight (Kg)  | 1.3       |
| Material     | Plastic   |
| Soft close   | No        |
| Colour       | White     |

#### **Description:**

Made from highly durable polypropylene, this seat is available with either a standard or soft close hinge.

All dimensions are approximate and subject to variation. Although every effort is made not to change the above product specification, Lecico reserve the right to do so without prior notification if necessary.