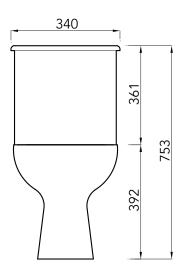

### ATLAS PROFESSIONAL COLLECTION SMOOTH CLOSE COUPLED PAN

| Product Code        | ASWHSMPA       |
|---------------------|----------------|
| Outlet              | Horizontal     |
| Weight (Kg)         | 16.5           |
| Fixing kit included | No             |
| Material            | Vitreous China |

### **Description:**

A close coupled pan with smooth lines, its family friendly easy clean WC will fit perfectly with a dual flush push button operation.

All dimensions are approximate and subject to normal ceramic variation. Although every effort is made not to change the above product specification, Lecico reserve the right to do so without prior notification if necessary. \*Against manufacturers defects. Full information on guarantees available upon request.