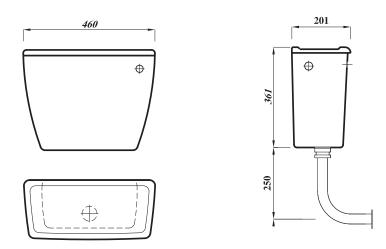

## ATLAS PROFESSIONAL COLLECTION DOC M LOW LEVEL CISTERN LH OR RH (SHELL ONLY)

| Product Code                 | ASWHDLLCI                            |
|------------------------------|--------------------------------------|
| Flushing Volume (Ltr)        | 6 ltr Single Flush                   |
| Weight (Kg)                  | 13.8                                 |
| Cistern fittings<br>included | NO - (CPKLLDOC Required)             |
| Pre-Installed/Bagged         | N/A                                  |
| Material                     | Vitreous China                       |
| Flushing Mechanism           | Lever Action - left or<br>right hand |
| Inlet                        | Side Inlet LH/RH                     |