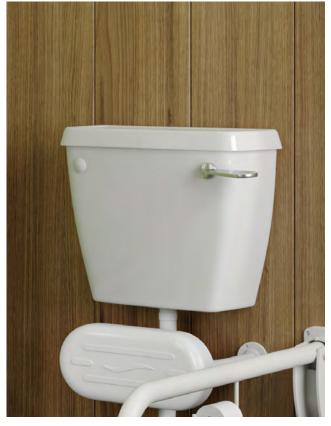

## Description

Classically styled cistern featuring a left or right handed lever mechanism. Suitable for low level pans. Recommended for use with our DocM cistern fittings pack (CPKLLDOC).

All dimensions are approximate and subject to normal ceramic variation. Although every effort is made not to change the above product specification, Lecico reserve the right to do so without prior notification if necessary. Lifetime ceramic guarantee against manufacturers defects. Full information on guarantees available upon request.