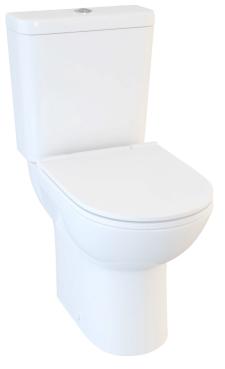

## PRO COMFORT HEIGHT ROUND CLOSE COUPLED WC SET

Pack Includes: COMRDNPA - SQ2PCI - STWHSCEARL

| Product Code              | AP-COMRDSCCOMB                               |
|---------------------------|----------------------------------------------|
| Pan Outlet                | Horizontal                                   |
| Weight (Kg)               | 35.5                                         |
| Fixing kit included       | Yes                                          |
| Material                  | Vitreous China                               |
| Cistern fittings included | Yes                                          |
| Pre-installed/Bagged      | Pre-installed                                |
| Flushing Volume (Ltr)     | 6/4 Standard / Adjusta-<br>ble down to 4/2.6 |
| Flushing Mechanism        | Dual Flush Push Button                       |
| Inlet                     | RH Bottom Inlet                              |

## **Key features:**

- CE Compliant
- Smooth modern design
- Space saving
- Water saving
- Soft close seat

## **Description:**

This comfort height round WC is a modern designer toilet with an additional 50-60mm of height above a standard toilet, making it more comfortable to use. As well as comfort height this WC is also short projection at just 615mm depth.