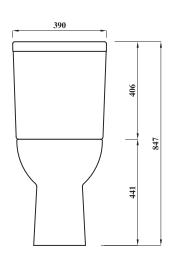

## **Description:**

This comfort height round WC is a modern designer toilet with an additional 50-60mm of height above a standard toilet, making it more comfortable to use. As well as comfort height this WC is also short projection at just 615mm depth.

All dimensions are approximate and subject to normal ceramic variation. Although every effort is made not to change the above product specification, Lecico reserve the right to do so without prior notification if necessary. Lifetime ceramic guarantee against manufacturers defects. Full information on guarantees available upon request.