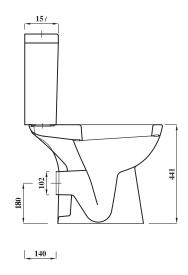

## **Description:**

This comfort height round WC is a modern designer toilet with an additional 50-60mm of height above a standard toilet, making it more comfortable to use. As well as comfort height this WC is also short projection at just 615mm depth.

All dimensions are approximate and subject to normal ceramic variation. Although every effort is made not to change the above product specification, Lecico reserve the right to do so without prior notification if necessary. Lifetime ceramic guarantee against manufacturers defects. Full information on guarantees available upon request.