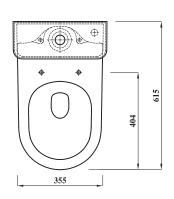

## **Description:**

This comfort height round WC is a modern designer toilet with an additional 50-60mm of height above a standard toilet, making it more comfortable to use. As well as comfort height this WC is also short projection at just 615mm depth.

All dimensions are approximate and subject to normal ceramic variation. Although every effort is made not to change the above product specification, Lecico reserve the right to do so without prior notification if necessary. Lifetime ceramic guarantee against manufacturers defects. Full information on guarantees available upon request.