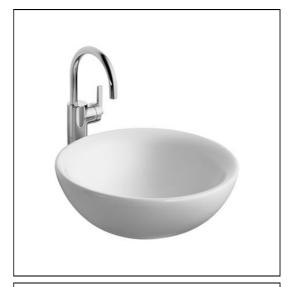

# Concept Sphere 42cm Vessel Washbasin

# **ILLUSTRATED**

| E3025 | Concept Sphere 42cm vessel washbasin, no tapholes          |
|-------|------------------------------------------------------------|
| E0069 | Silver single lever one hole vessel basin mixer - no waste |
| S8734 | Waste 1¼" brass swivel plug waste, 80mm unslotted tail     |
| S8910 | Trap 1¼" plastic bottle, 75mm seal, multi-purpose outlet   |
| E0095 | Fixing bracket for vessel washbasin                        |

## **ILLUSTRATED PRODUCT DETAILS**

| Sizes          |                                       | Finishes          |                             |
|----------------|---------------------------------------|-------------------|-----------------------------|
| E3025          | w:420 x d:420                         | E3025             | White (01)                  |
| Weights        |                                       | F00C0             | Chromo (AA)                 |
| E3025          | 8.59 KG                               | E0069             | Chrome (AA)                 |
| E0069          | 2.93 KG                               |                   |                             |
| S8734          | 0.35 KG                               | S8734             | Chrome (AA)                 |
| S8910          | 0.20 KG                               |                   |                             |
| E0095          | 0.30 KG                               | S8910             | Neutral / No Finish         |
| Materials      |                                       |                   | (67)                        |
| E3025<br>E0069 | Vitreous China<br>Chrome Plated Brass | E0095             | Neutral / No Finish<br>(67) |
| S8734<br>S8910 | Chrome Plated Metal<br>Plastic        | Capacity          |                             |
| E0095          | Chrome Plated Metal                   | E3025             | 9.0 litres                  |
| 20033          | emome riated wietar                   | Flow rate         | es                          |
|                |                                       | E0069             | 5 Litres per minute @ 3     |
|                |                                       |                   | bar pressure                |
|                |                                       | Designer          |                             |
|                |                                       | Robin Levien, RDI |                             |