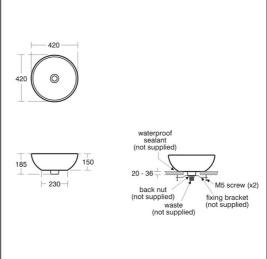

## **ILLUSTRATED PRODUCT DETAILS**

| Sizes          |                                       | Finishes          |                             |
|----------------|---------------------------------------|-------------------|-----------------------------|
| E3025          | w:420 x d:420                         | E3025             | White (01)                  |
| Weights        |                                       | F00C0             | Chromo (AA)                 |
| E3025          | 8.59 KG                               | E0069             | Chrome (AA)                 |
| E0069          | 2.93 KG                               |                   |                             |
| S8734          | 0.35 KG                               | S8734             | Chrome (AA)                 |
| S8910          | 0.20 KG                               |                   |                             |
| E0095          | 0.30 KG                               | S8910             | Neutral / No Finish         |
| Materials      |                                       |                   | (67)                        |
| E3025<br>E0069 | Vitreous China<br>Chrome Plated Brass | E0095             | Neutral / No Finish<br>(67) |
| S8734<br>S8910 | Chrome Plated Metal<br>Plastic        | Capacity          |                             |
| E0095          | Chrome Plated Metal                   | E3025             | 9.0 litres                  |
| 20033          | emome riated wietar                   | Flow rate         | es                          |
|                |                                       | E0069             | 5 Litres per minute @ 3     |
|                |                                       |                   | bar pressure                |
|                |                                       | Designer          |                             |
|                |                                       | Robin Levien, RDI |                             |

### **Special Notes**

Washbasin mounted on countertop using E0095 bracket screwed to underside. Joint sealed with waterproof sealant (not supplied).