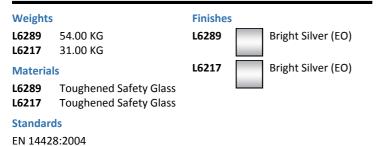

## ILLUSTRATED

| L6289 | Synergy 1200mm Slider door, IdealClean Clear Glass, Bright Silver finish  |
|-------|---------------------------------------------------------------------------|
| L6217 | Synergy 800mm side panel, IdealClean Clear Glass, Bright<br>Silver finish |