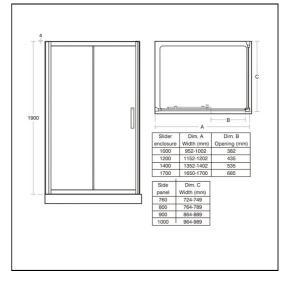

# Synergy 1200mm Slider Door, Corner

## ILLUSTRATED

| L6289 | Synergy 1200mm Slider door, IdealClean Clear Glass, Bright Silver finish  |
|-------|---------------------------------------------------------------------------|
| L6217 | Synergy 800mm side panel, IdealClean Clear Glass, Bright<br>Silver finish |

### **OPTIONS**

| L6216 | Synergy 760mm side panel, IdealClean Clear Glass, Bright<br>Silver finish |
|-------|---------------------------------------------------------------------------|
| 10210 | Currenter OOOmene side newel, Ideal Clean Clean Clean Dricht              |

| L6218 | Synergy 900mm side panel, IdealClean Clear Glass, Bright |
|-------|----------------------------------------------------------|
|       | Silver finish                                            |

L6219 Synergy 1000mm side panel, IdealClean Clear Glass, Bright Silver finish