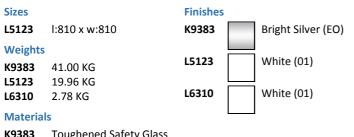

### ILLUSTRATED

| K9383 | Connect 2 800 x 800mm Quadrant Enclosure with<br>idealclean clear glass, bright silver finish |
|-------|-----------------------------------------------------------------------------------------------|
| L5123 | Simplicity 800mm Quadrant low profile upstand shower tray including waste with 2 upstands     |
| 16210 | Quadrant chower trav ricer kit with papels                                                    |

**L6310** Quadrant shower tray riser kit with panel

## ILLUSTRATED PRODUCT DETAILS

| K9383 | Toughened Safety Glass  |
|-------|-------------------------|
| L5123 | Acrylic capped ABS      |
|       | Lightweight Stone Resin |

|       | 0 -      |
|-------|----------|
| L6310 | Idealite |