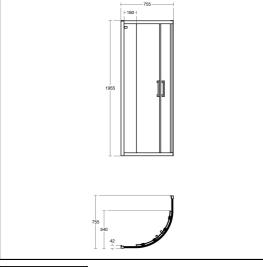

### ILLUSTRATED

| K9383 | Connect 2 800 x 800mm Quadrant Enclosure with<br>idealclean clear glass, bright silver finish |
|-------|-----------------------------------------------------------------------------------------------|
| L5123 | Simplicity 800mm Quadrant low profile upstand shower tray including waste with 2 upstands     |
| 16210 | Quadrant chower trav ricer kit with papels                                                    |