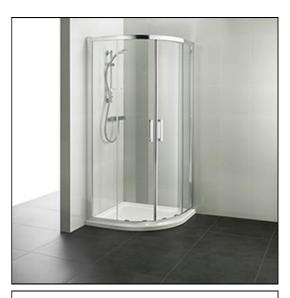

### ILLUSTRATED

| K9383 | Connect 2 800 x 800mm Quadrant Enclosure with<br>idealclean clear glass, bright silver finish |
|-------|-----------------------------------------------------------------------------------------------|
| L5123 | Simplicity 800mm Quadrant low profile upstand shower tray including waste with 2 upstands     |
| 16210 | Quadrant chower trav ricer kit with papels                                                    |