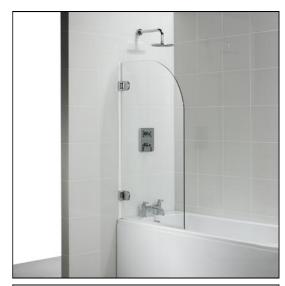

# Connect Rialto Bath Screen, Clear Glass

## **ILLUSTRATED**

E1016 Connect Rialto bath screen, clear glass White finish seal

E1300 Rialto bath screen hinge set