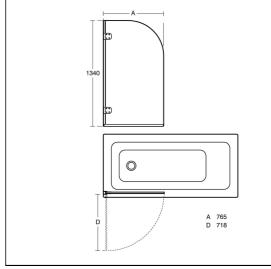

### **ILLUSTRATED PRODUCT DETAILS**

| Weights                    |                                                    | Finishes |             |
|----------------------------|----------------------------------------------------|----------|-------------|
| E1016<br>E1300             | 24.50 KG<br>5.50 KG                                | E1016    | White (AC)  |
| Material<br>E1016<br>E1300 | s<br>Toughened Safety Glass<br>Chrome Plated Metal | E1300    | Chrome (AA) |