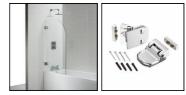

## **ILLUSTRATED**

E1016 Connect Rialto bath screen, clear glass White finish seal

E1300 Rialto bath screen hinge set

### **Special Notes**

Hinges and screen to be ordered separately, both must be ordered to complete the bath screen.