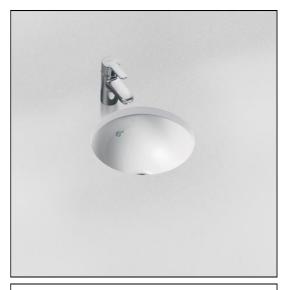

# Concept Sphere 38cm Under-countertop Washbasin

### ILLUSTRATED

| E5024 | Concept Sphere 38cm under-countertop washbasin with overflow |
|-------|--------------------------------------------------------------|
| B9915 | Concept Blue washbasin mixer 1 hole with pop-up waste        |
| S8910 | Trap 1¼" plastic bottle, 75mm seal, multi-purpose outlet     |