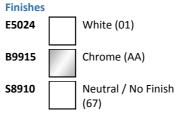

### ILLUSTRATED

| E5024 | Concept Sphere 38cm under-countertop washbasin with overflow |
|-------|--------------------------------------------------------------|
| B9915 | Concept Blue washbasin mixer 1 hole with pop-up waste        |
| S8910 | Trap 1¼" plastic bottle, 75mm seal, multi-purpose outlet     |

#### Standards

B9915

S8910

Washbasin to BS EN 14688 & BS EN 31