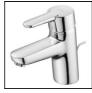

### ILLUSTRATED

| E5024 | Concept Sphere 38cm under-countertop washbasin with overflow |
|-------|--------------------------------------------------------------|
| B9915 | Concept Blue washbasin mixer 1 hole with pop-up waste        |
| S8910 | Trap 1¼" plastic bottle, 75mm seal, multi-purpose outlet     |

#### Flow rates

**B9915** 5 Litres per minute @ 3 bar pressure

Designer

Robin Levien, RDI