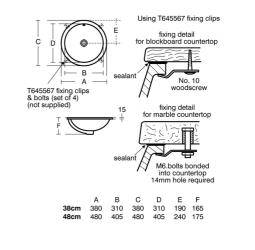

#### **Special Notes**

This washbasin is not suitable for separate pillar taps. Washbasin mounted on underside of countertop using S9118 fixing clips. Joint sealed using waterproof sealant (not supplied).