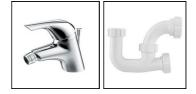

## ILLUSTRATED

| R3706 | Alto bidet floor standing 1 taphole                                                         |
|-------|---------------------------------------------------------------------------------------------|
| B7889 | Ceraplan single lever one hole bidet mixer with pop-up waste                                |
| S8965 | Trap 1¼" plastic P, 75mm seal, multi-purpose outlet suitable for plastic and BS copper pipe |

## ILLUSTRATED PRODUCT DETAILS

| w | e | ig | ht | S |
|---|---|----|----|---|
|   |   | ×  |    |   |

R370617.50 KGB78891.86 KGS89651.00 KG

| Materials |                     |  |  |  |
|-----------|---------------------|--|--|--|
| R3706     | Vitreous China      |  |  |  |
| B7889     | Chrome Plated Brass |  |  |  |
| S8965     | Plastic             |  |  |  |

 R3706
 White (01)

 B7889
 Chrome (AA)

 S8965
 Neutral / No Finish (67)

**Flow rates** 

**Finishes** 

B7889 4 Litres per minute @ 3 bar pressure

Designer Robin Levien, RDI