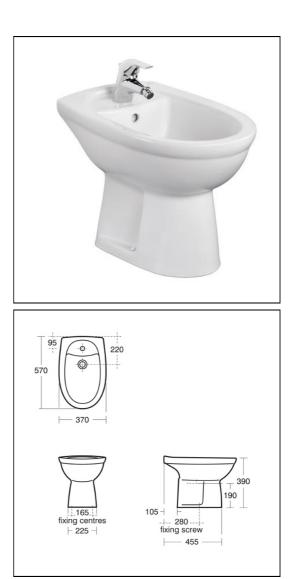

# Alto Bidet Floor Standing 1 Taphole

## ILLUSTRATED

| R3706 | Alto bidet floor standing 1 taphole                                                         |
|-------|---------------------------------------------------------------------------------------------|
| B7889 | Ceraplan single lever one hole bidet mixer with pop-up waste                                |
| S8965 | Trap 1¼" plastic P, 75mm seal, multi-purpose outlet suitable for plastic and BS copper pipe |

## ILLUSTRATED PRODUCT DETAILS

| w | e | ig | ht | S |
|---|---|----|----|---|
|   |   | ×  |    |   |

R370617.50 KGB78891.86 KGS89651.00 KG

| Materials |                     |  |  |  |
|-----------|---------------------|--|--|--|
| R3706     | Vitreous China      |  |  |  |
| B7889     | Chrome Plated Brass |  |  |  |
| S8965     | Plastic             |  |  |  |

### **Standards**

Vitreous china to BS 3402. Bidet to BS EN 35

### **Special Notes**

Bidet screwed to floor. Consideration should be given to safe hot water delivery and the use of an appropriate temperature reduction device see A5900AA or Part G for guidance.