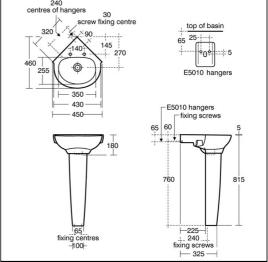

## **ILLUSTRATED PRODUCT DETAILS**

| Sizes<br>E1070                     | w:450 x d:460                 | Finishes<br>E1070 | White (01)                           |
|------------------------------------|-------------------------------|-------------------|--------------------------------------|
| Weights<br>E1070<br>E0200<br>BC186 | 8.14 KG<br>7.78 KG<br>0.01 KG | E0200 E           | White (01) Chrome (AA)               |
| Materials                          |                               |                   |                                      |
| E1070                              | Vitreous China                | Capacity          |                                      |
| E0200                              | Vitreous China                | E1070             | 2.8 litres                           |
| BC186                              | Chrome Plated Brass           | Flow rates        |                                      |
|                                    |                               | BC186             | 5 Litres per minute @ 3 bar pressure |
|                                    |                               | Designer          |                                      |
|                                    |                               | Robin Levien, RDI |                                      |

### **Special Notes**

Washbasin wall mounted using E5010 concealed wall hanger and screwed to wall using No12 fixing screws (not supplied)