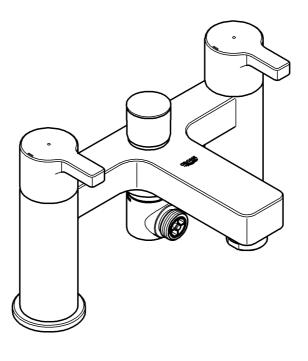

## Open cold- and hot water supply and check connections for watertightness!

Check fitting for correct function, see Fig. [2].

Function of automatic diverter (A), see Fig. [3].

Turning the handle will release water delivery.

Water will emerge from the bath outlet first.

Pull diverter knob = to divert flow from bath outlet

Flow is diverted automatically from shower outlet to bath outlet when the fitting is closed.

### to shower outlet