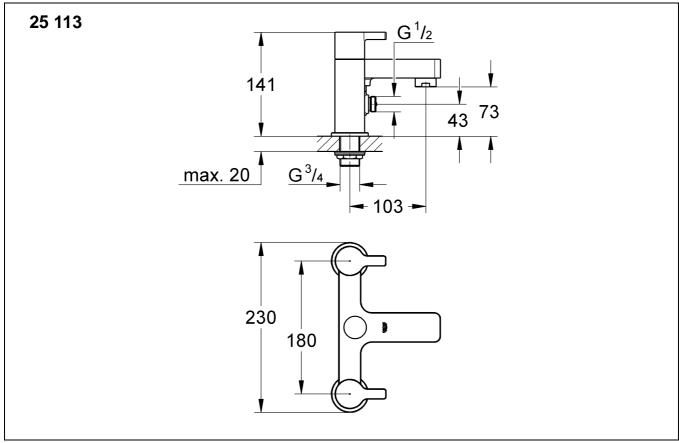

25 113

### Bathtub rim mounting

Use mounting set to install the fitting, see fold-out page III, Fig. [1]

Refer to the dimensional drawings on fold-out page I.

The cold water supply must be connected on the right and the hot water supply on the left.