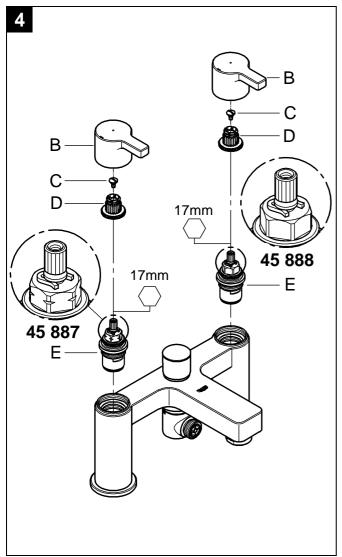

### I.Ceramic catridge, see fold-out page III, Fig. [4].

- 1. Pull off handle (B).
- 2. Unscrew screw (C) and pull off snap insert (D).
- 3. Unscrew ceramic catridge (E) using a 17mm socket wrench.
- 4. Change complete ceramic catridge (E).

Observe the different replacement part numbers of the ceramic catridges.

Assemble in reverse order.

- 0.1 bar II. Diverter assembly, see fold-out page III, Fig. [5].
- 10 bar 1. Lever out cap (F).
- 16 bar 2. With 7mm socket spanner, unscrew and remove nut (G).
  - 3. Pull off diverter knob (H) and unscrew cap (J).
  - 4. Remove circlip (K) and pull off connection nipple (L) with seal (M).
  - 5. With 12mm Allen key, remove outlet nipple (N).
  - 6. Remove spindle (O) with spring (P).