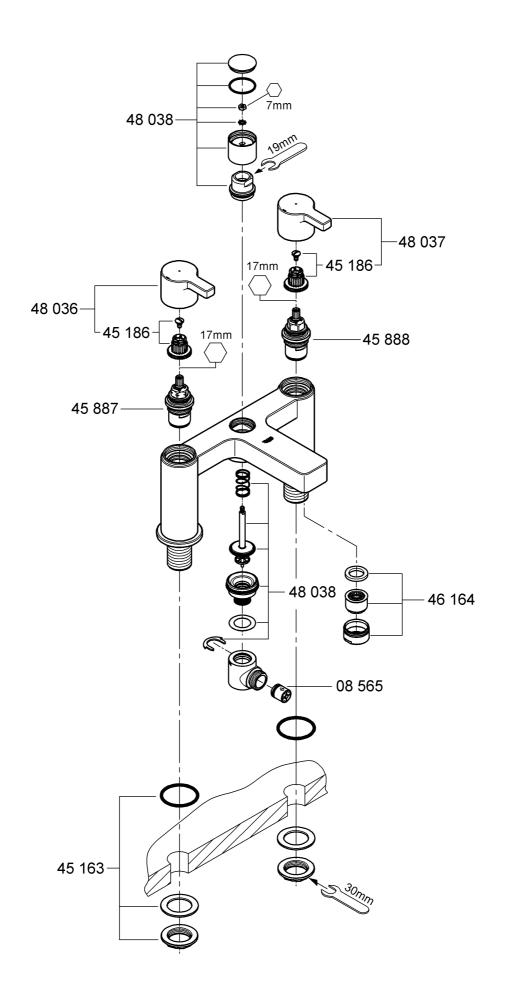

### I.Ceramic catridge, see fold-out page III, Fig. [4].

- 1. Pull off handle (B).
- 2. Unscrew screw (C) and pull off snap insert (D).
- 3. Unscrew ceramic catridge (E) using a 17mm socket wrench.
- 4. Change complete ceramic catridge (E).

Observe the different replacement part numbers of the ceramic catridges.

Assemble in reverse order.

- 0.1 bar II. Diverter assembly, see fold-out page III, Fig. [5].
- 10 bar 1. Lever out cap (F).
- 16 bar 2. With 7mm socket spanner, unscrew and remove nut (G).
  - 3. Pull off diverter knob (H) and unscrew cap (J).
  - 4. Remove circlip (K) and pull off connection nipple (L) with seal (M).
  - 5. With 12mm Allen key, remove outlet nipple (N).
  - 6. Remove spindle (O) with spring (P).

Assemble in reverse order.

III. Non-return valve, see fold-out page III, Fig. [5].

Pull out non-return valve (R).

Assemble in reverse order.

IV. Flow straightener, see fold-out page II. Unscrew and clean flow straightener (46 164).

### Maintenance

Inspect and clean all parts, replace if necessary and grease with special grease.

Shut off cold and hot water supply!

**Replacement parts**, see fold-out page II (\* = special accessories).