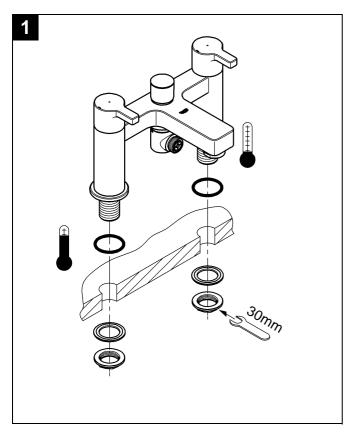

### Bathtub rim mounting

Use mounting set to install the fitting, see fold-out page III, Fig. [1]

Refer to the dimensional drawings on fold-out page I.

The cold water supply must be connected on the right and the hot water supply on the left.

Water will emerge from the bath outlet first.

Pull diverter knob = to divert flow from bath outlet

Flow is diverted automatically from shower outlet to bath outlet when the fitting is closed.