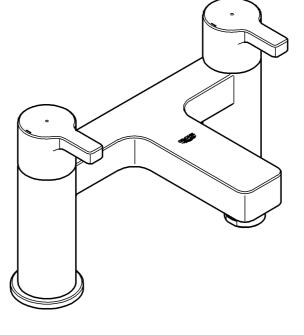

### Bathtub rim mounting

Use mounting set to install the fitting, see fold-out page III, Fig. [1]

Refer to the dimensional drawings on fold-out page I.

The cold water supply must be connected on the right and the hot water supply on the left.

## Open cold- and hot water supply and check connections for watertightness!

Check fitting for correct function, see Fig. [2].

Function of automatic diverter (A), see Fig. [3].

Turning the handle will release water delivery.