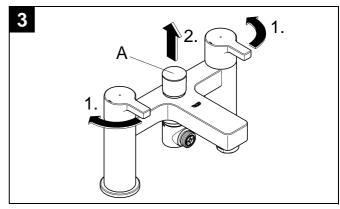

## Open cold- and hot water supply and check connections for watertightness!

Check fitting for correct function, see Fig. [2].

Function of automatic diverter (A), see Fig. [3].

Turning the handle will release water delivery.

Water will emerge from the bath outlet first.

Pull diverter knob = to divert flow from bath outlet

Flow is diverted automatically from shower outlet to bath outlet when the fitting is closed.

### to shower outlet