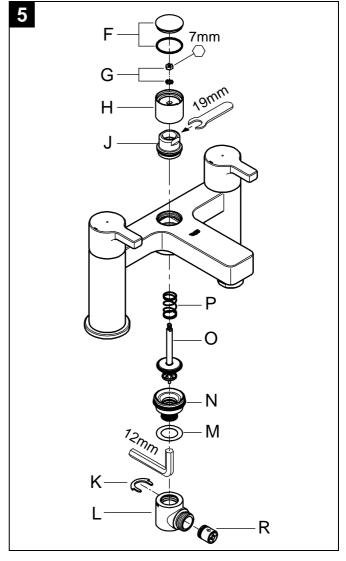

Observe the different replacement part numbers of the ceramic catridges.

Assemble in reverse order.

- 0.1 bar II. Diverter assembly, see fold-out page III, Fig. [5].
- 10 bar 1. Lever out cap (F).
- 16 bar 2. With 7mm socket spanner, unscrew and remove nut (G).
  - 3. Pull off diverter knob (H) and unscrew cap (J).
  - 4. Remove circlip (K) and pull off connection nipple (L) with seal (M).
  - 5. With 12mm Allen key, remove outlet nipple (N).
  - 6. Remove spindle (O) with spring (P).

Assemble in reverse order.

III. Non-return valve, see fold-out page III, Fig. [5].

Pull out non-return valve (R).

Assemble in reverse order.

IV. Flow straightener, see fold-out page II. Unscrew and clean flow straightener (46 164).