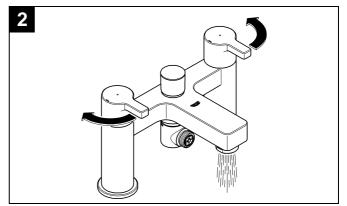

## Open cold- and hot water supply and check connections for watertightness!

Check fitting for correct function, see Fig. [2].

Function of automatic diverter (A), see Fig. [3].

Turning the handle will release water delivery.

Water will emerge from the bath outlet first.

Pull diverter knob = to divert flow from bath outlet

Flow is diverted automatically from shower outlet to bath outlet when the fitting is closed.