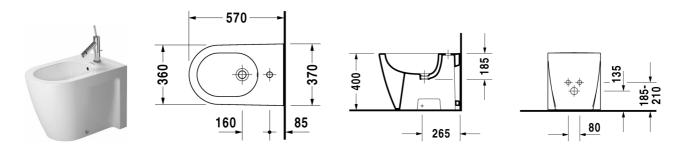

## Bidet floor standing # 2255100000

## |< 370 mm >|

| Bidet floor standing                                                                                                                    | Dimension    | Weight                  | Order number |
|-----------------------------------------------------------------------------------------------------------------------------------------|--------------|-------------------------|--------------|
| back to wall, with overflow, with tap platform, fixing                                                                                  | s included   |                         |              |
| Colors                                                                                                                                  |              |                         |              |
| 00 White Alpin                                                                                                                          |              |                         |              |
| Variant                                                                                                                                 |              |                         |              |
|                                                                                                                                         | 370 x 570 mm | 28.000 kg               | 2255100000   |
|                                                                                                                                         |              |                         |              |
|                                                                                                                                         |              | ttractive-looking for a | long         |
| Sanitary ceramics with the special WonderGliss surf<br>time to come.<br>When ordering WonderGliss please add a "1" as elev<br>Accessory |              | ttractive-looking for a | long         |

All drawings contain the necessary measurements which are subject to standard tolerances. Exact measurements, in particular for customised installation scenarios, can only be taken from the finished ceramic piece.