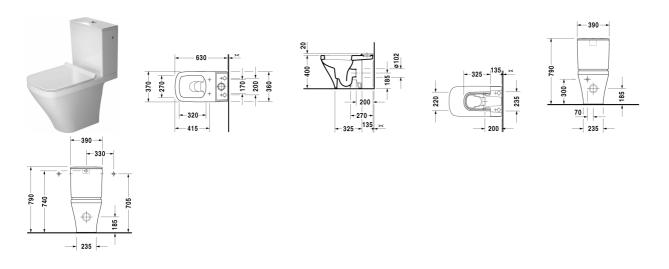

All drawings contain the necessary measurements which are subject to standard tolerances. Exact measurements, in particular for customised installation scenarios, can only be taken from the finished ceramic piece.