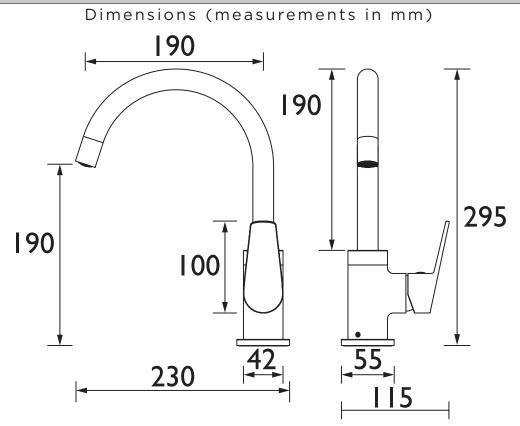

#### **Product Certifications:**

WRAS Cert. Number: 1911910 WRAS Expiry Date: 30/11/2024

For more products, visit our website: http://www.bristan.com

| Specification                     |                                   |  |  |  |  |
|-----------------------------------|-----------------------------------|--|--|--|--|
| Product Type:                     | Kitchen Tap                       |  |  |  |  |
| Main Construction Material:       | Brass                             |  |  |  |  |
| Mount Type:                       | Deck Mounted                      |  |  |  |  |
| Handle Type:                      | Lever Handles                     |  |  |  |  |
| Connection Inlet:                 | 1/2" BSP Flexible Tails           |  |  |  |  |
| Connection Outlet:                | Anti Splash                       |  |  |  |  |
| Number of Tap Holes:              | 1                                 |  |  |  |  |
| Valve/Cartridge Type:             | 35mm Cartridge                    |  |  |  |  |
| Plumbing System Requirements:     | Suitable for all plumbing systems |  |  |  |  |
| Minimum Dynamic Pressure:         | 0.3 Bar                           |  |  |  |  |
| Maximum Dynamic Pressure:         | 5.0 Bar                           |  |  |  |  |
| Maximum Hot Water Temperature: °C | 60                                |  |  |  |  |
| Maximum Static Pressure: (bar)    | 10                                |  |  |  |  |
| Flow Type:                        | Single Flow                       |  |  |  |  |
| Isolation Included:               | Yes                               |  |  |  |  |