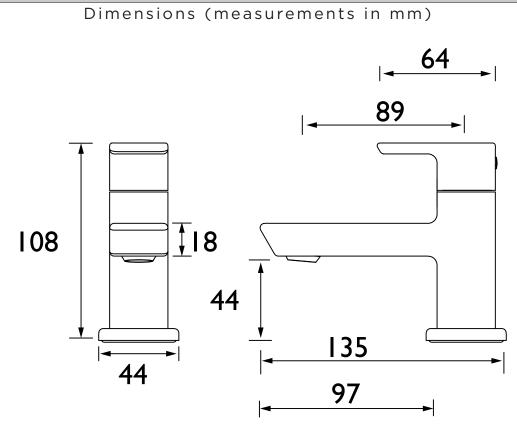

## **Product Certifications:**

WRAS Cert. Number: 2005907 WRAS Expiry Date: 31/05/2025

For more products, visit our website: http://www.bristan.com

| Specification                     |                                   |  |  |  |  |
|-----------------------------------|-----------------------------------|--|--|--|--|
| Product Type:                     | Bathroom Taps                     |  |  |  |  |
| Main Construction Material:       | Brass                             |  |  |  |  |
| Mount Type:                       | Deck Mounted                      |  |  |  |  |
| Handle Type:                      | Lever Handles                     |  |  |  |  |
| Connection Inlet:                 | 1/2" BSP                          |  |  |  |  |
| Connection Outlet:                | Open                              |  |  |  |  |
| Number of Tap Holes:              | 2                                 |  |  |  |  |
| Valve/Cartridge Type:             | 1/2" Ceramic Disc Valve           |  |  |  |  |
| Plumbing System Requirements:     | Suitable for all plumbing systems |  |  |  |  |
| Minimum Dynamic Pressure:         | 0.2 bar                           |  |  |  |  |
| Maximum Dynamic Pressure:         | 5.0 bar                           |  |  |  |  |
| Maximum Hot Water Temperature: °C | 65                                |  |  |  |  |
| Maximum Static Pressure: (bar)    | 10                                |  |  |  |  |
| Flow Type:                        | Single Flow                       |  |  |  |  |
| Isolation Included:               | No                                |  |  |  |  |