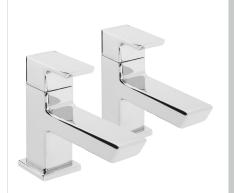

## COBALT Tap Range Cobalt Basin Taps Chrome

| _ |            |              |   |    |                  |          | s: |  |
|---|------------|--------------|---|----|------------------|----------|----|--|
| _ | $^{\circ}$ | $\mathbf{a}$ | т | 11 | $\boldsymbol{r}$ | $\frown$ | С. |  |
|   | ᆫ          | a            | u | u  |                  | C        | Э. |  |
|   |            |              |   |    |                  |          | _  |  |

- Long life and easy to use 1/4 turn ceramic disc valves
- Metal back nuts for added durability
- 1/2" Valve