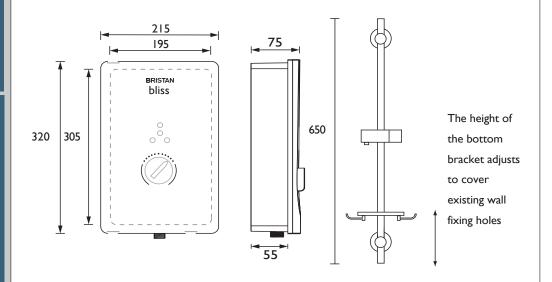

hower          |
| Shower Head Type:              | Multi Function Handset   |
| Working Pressure Range: (bar)  | Min 0.7 Bar, Max 10 Bar  |
| Maximum Static Pressure: (bar) | 10                       |
| Plumbing System Suitability:   | Mains Cold Feed Only     |
| Connection Inlet:              | 15mm Push-Fit Connection |
| Connection Outlet:             | G 1/2"                   |
| Thermostatic:                  | No                       |
| Isolation Valve Included:      | No                       |
| Check Valve Included:          | No                       |
| Power Rating:                  | 8.5kW (standard)         |
| Phased Shutdown Feature:       | Yes                      |
| Energy Rating:                 | A                        |

#### Dimensions (measurements in mm)



### Flow Rates (I/min)

| Power                                                       | 8.5kW |
|-------------------------------------------------------------|-------|
| Flow Rate                                                   | 4.5   |
| Quoted as per European Water Label (EWL) scheme conditions: |       |

Output - 42°C, Input - 15°C, Voltage - 240V



Bristan, Birch Coppice Business Park, Dordon, Tamworth, B78 1SG. Telephone: 0844 701 6274. Facsimile: 0844 701 6275. Web Site: www.bristan.com Email: enquire@bristan.com The information contained on this page was correct at date of issue. Fitting Dimensions are provided as a guide only. Some variation may occur due to manufacturing tolerances. Bristan pursues a policy of continuing improvement in design and performance of its products