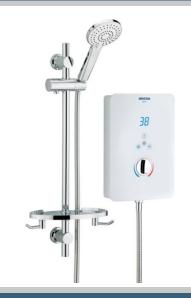

# **BL385 W**

## **BLISS Electric Shower Range** BLISS 8.5KW ELECTRIC SHOWER WHITE

#### Features:

- 15mm push-fit inlet connection Available in 8.5kW, 9.5kW and
- 10.5kW power ratings @240V Draws water directly from
- mains supply, at working pressures between 0.7 bar and 10 bar
- Touch controls with super sleek looks
- Anti-limescale feature reduces build up and rub-clean handset helps extend product life