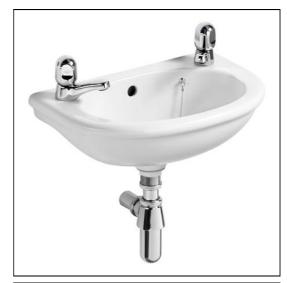

# Sandringham Dorex Washbasin, 45cm 2 Taphole

# **ILLUSTRATED**

| S2707 | Sandringham/Dorex 45cm handrinse washbasin, 2 tapholes, chainstay hole and overflow         |
|-------|---------------------------------------------------------------------------------------------|
| S9110 | Hangers concealed, Steel                                                                    |
| B9865 | Sandringham 21 washbasin pillar taps                                                        |
| S8800 | Waste 1¼" plastic waste with bead chain and plug, 80mm slotted tail, bolt stay              |
| S8900 | Trap 1½" metal bottle, 75mm seal, outlet screwed 1½" BSP male with compression put and ring |

#### **Special Notes**

Washbasin wall mounted using S9110 wall hangers and screwed to wall using 2 screws (not supplied).