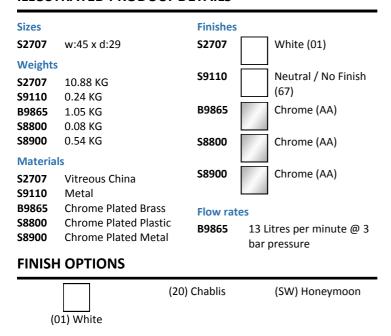

# **ILLUSTRATED**

| S2707 | Sandringham/Dorex 45cm handrinse washbasin, 2 tapholes, chainstay hole and overflow         |
|-------|---------------------------------------------------------------------------------------------|
| S9110 | Hangers concealed, Steel                                                                    |
| B9865 | Sandringham 21 washbasin pillar taps                                                        |
| S8800 | Waste 1¼" plastic waste with bead chain and plug, 80mm slotted tail, bolt stay              |
| S8900 | Trap 1½" metal bottle, 75mm seal, outlet screwed 1½" BSP male with compression put and ring |

## **OPTIONS**

| B9881 | Sandringham 21 washbasin pillar taps, lever handles                |
|-------|--------------------------------------------------------------------|
| A5900 | TMV thermostatic mixing valve, 15mm                                |
| S8920 | Trap 1¼" plastic resealing bottle, 75mm seal, multi-purpose outlet |
| S8910 | Trap 1¼" plastic bottle, 75mm seal, multi-purpose outlet           |