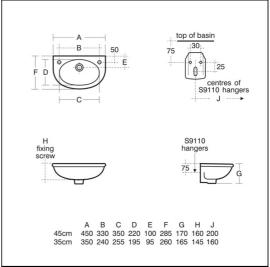

# **ILLUSTRATED**

| S2707 | Sandringham/Dorex 45cm handrinse washbasin, 2 tapholes, chainstay hole and overflow         |
|-------|---------------------------------------------------------------------------------------------|
| S9110 | Hangers concealed, Steel                                                                    |
| B9865 | Sandringham 21 washbasin pillar taps                                                        |
| S8800 | Waste 1¼" plastic waste with bead chain and plug, 80mm slotted tail, bolt stay              |
| S8900 | Trap 1½" metal bottle, 75mm seal, outlet screwed 1½" BSP male with compression put and ring |

#### **Special Notes**

Washbasin wall mounted using S9110 wall hangers and screwed to wall using 2 screws (not supplied).