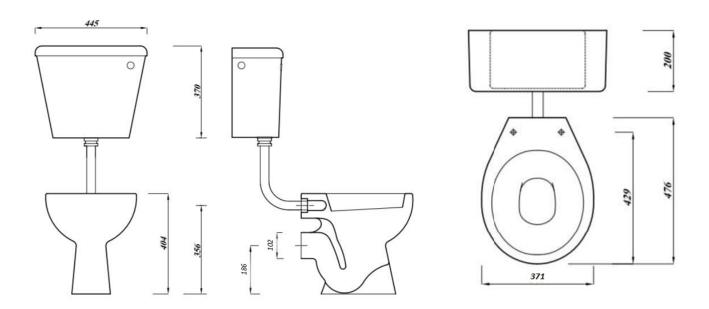

## ATLAS PROFESSIONAL COLLECTION LOW LEVEL PAN HO

| Product Code                        | ASWHLLPA2                |
|-------------------------------------|--------------------------|
| Outlet                              | Horizontal               |
| Weight (Kg)                         | 14                       |
| Fixing kit included                 | No                       |
| Material                            | Vitreous China           |
| Flushing Volume (Ltr)               | 6/4                      |
| Suitable Cistern<br>& Standard Seat | ASWHLLBCI -<br>STWHSSUNP |